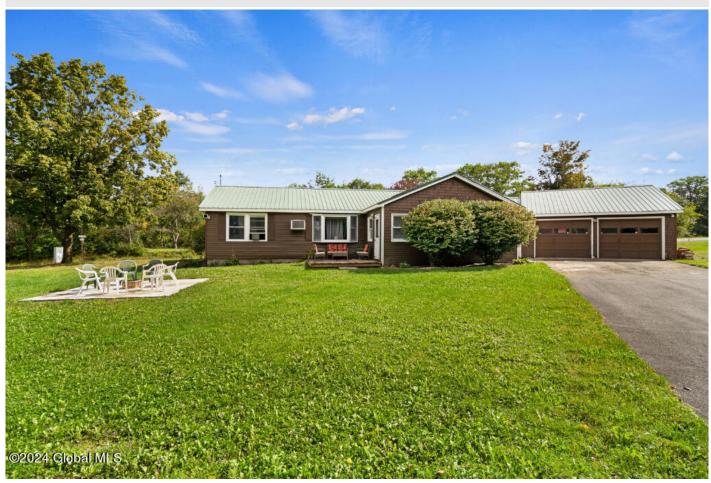

## MLS# - 202413678 - Price: \$250,000

1481 Southside Drive, Oneonta, NY

**Description:** Welcome to this exceptional property in Oneonta, boasting a coveted mixed-use zoning that seamlessly blends commercial and residential possibilities. This is a rare gem in the heart of Oneonta. Great frontage right on route 23! As it lies, this 3-bedroom, 2-bathroom extended ranch features modern updates and vaulted ceilings that create a spacious, inviting atmosphere. Beautiful hardwood floors throughout! The game room is an added bonus for entertainment enthusiasts. Whether you're seeking a short-term rental opportunity or a place to call home, this property fits the bill. Proudly offered at \$250,000!

Bathrooms: 2 Full

Water: Drilled Well

Garage: 2
Exterior: Aluminum Siding, Cedar

Parking Spaces: 10

Property Type: Residential School District: Oneonta Sewer: Septic Tank Property Style: Ranch

County: Otsego