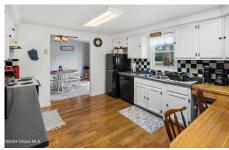

## MLS# - 202413678 - Price: \$250,000

1481 Southside Drive, Oneonta, NY

**Description:** Welcome to this exceptional property in Oneonta, boasting a coveted mixed-use zoning that seamlessly blends commercial and residential possibilities. This is a rare gem in the heart of Oneonta. Great frontage right on route 23! As it lies, this 3-bedroom, 2-bathroom extended ranch features modern updates and vaulted ceilings that create a spacious, inviting atmosphere. Beautiful hardwood floors throughout! The game room is an added bonus for entertainment enthusiasts. Whether you're seeking a short-term rental opportunity or a place to call home, this property fits the bill. Proudly offered at \$250,000!

Acres: 0.83 Bedrooms: 3

Estimated Taxes: \$5,373

Heat: Baseboard, Oil, Wood

Basement: Full, Interior Entry,

Unfinished

Cooling: Wall Unit(s), Window

Unit(s)

Interior Features: High Speed Internet, Paddle Fan, Radon System, Vaulted Ceiling(s), Other, Built-in Features, Crown Molding Town: Oneonta