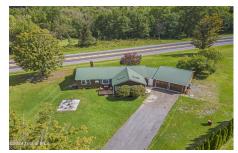

## MLS# - 202413678 - Price: \$250,000

1481 Southside Drive, Oneonta, NY

**Description:** Welcome to this exceptional property in Oneonta, boasting a coveted mixed-use zoning that seamlessly blends commercial and residential possibilities. This is a rare gem in the heart of Oneonta. Great frontage right on route 23! As it lies, this 3-bedroom, 2-bathroom extended ranch features modern updates and vaulted ceilings that create a spacious, inviting atmosphere. Beautiful hardwood floors throughout! The game room is an added bonus for entertainment enthusiasts. Whether you're seeking a short-term rental opportunity or a place to call home, this property fits the bill. Proudly offered at \$250,000!

Acres: 0.83 Bedrooms: 3

Estimated Taxes: \$5,373

Heat: Baseboard, Oil, Wood

Basement: Full, Interior Entry,

Unfinished

Cooling: Wall Unit(s), Window

Unit(s)

Interior Features: High Speed Internet, Paddle Fan, Radon System, Vaulted Ceiling(s), Other, Built-in Features, Crown Molding Town: Oneonta

Bathrooms: 2 Full

Water: Drilled Well

Garage: 2
Exterior: Aluminum Siding, Cedar

Parking Spaces: 10

Property Type: Residential School District: Oneonta Sewer: Septic Tank Property Style: Ranch

County: Otsego

Zoning: Mixed

Daniel Davies NYS Licensed Real Estate Broker GRI, ABR, RSPS,SRS,C2EX (518) 656-9068 dan@daviesrealty.net