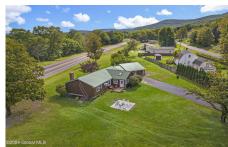

## MLS# - 202413678 - Price: \$250,000

1481 Southside Drive, Oneonta, NY

**Description:** Welcome to this exceptional property in Oneonta, boasting a coveted mixed-use zoning that seamlessly blends commercial and residential possibilities. This is a rare gem in the heart of Oneonta. Great frontage right on route 23! As it lies, this 3-bedroom, 2-bathroom extended ranch features modern updates and vaulted ceilings that create a spacious, inviting atmosphere. Beautiful hardwood floors throughout! The game room is an added bonus for entertainment enthusiasts. Whether you're seeking a short-term rental opportunity or a place to call home, this property fits the bill. Proudly offered at \$250,000!

Acres: 0.83 Bedrooms: 3

Estimated Taxes: \$5,373

Heat: Baseboard, Oil, Wood

Basement: Full, Interior Entry,

Unfinished

Cooling: Wall Unit(s), Window

Unit(s)

Interior Features: High Speed Internet, Paddle Fan, Radon System, Vaulted Ceiling(s), Other, Built-in Features, Crown Molding Town: Oneonta

Bathrooms: 2 Full

Water: Drilled Well

Garage: 2
Exterior: Aluminum Siding, Cedar

Parking Spaces: 10

Property Type: Residential School District: Oneonta Sewer: Septic Tank Property Style: Ranch

County: Otsego

Zoning: Mixed

Daniel Davies NYS Licensed Real Estate Broker GRI, ABR, RSPS,SRS,C2EX (518) 656-9068 dan@daviesrealty.net