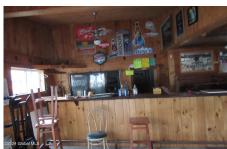

## **MLS# - 202413677 - Price: \$250,000** 2467 State Route 8 , Bakers Mills, NY

**Description:** The Adirondack Park is drawing record crowds, so here's the famous J&J's Fox Lair Tavern a play for the savvy entrepreneur looking for a new venture in one of the world's greatest natural treasures. This nearly 3,000 sqft multi-use building plus a second separate covered picnic structure is a great spot for your business. Located on Rt, services Gore Mt Ski resort, ADK camping/outdoor hotspots for year-round traffic. Impressive interior is open & sports pitched natural wood ceilings & walls for the perfect ambiance. Commercial kitchen, bar counter, wood stove, covered deck, public water. Think restaurant, tavern, market or specialty shop -- or all of that! THIS CAN BE PURCHASED as a PACKAGE with 1737 Rt 28N;