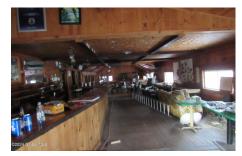

## **MLS# - 202413677 - Price: \$250,000** 2467 State Route 8 , Bakers Mills, NY

**Description:** The Adirondack Park is drawing record crowds, so here's the famous J&J's Fox Lair Tavern a play for the savvy entrepreneur looking for a new venture in one of the world's greatest natural treasures. This nearly 3,000 sqft multi-use building plus a second separate covered picnic structure is a great spot for your business. Located on Rt, services Gore Mt Ski resort, ADK camping/outdoor hotspots for year-round traffic. Impressive interior is open & sports pitched natural wood ceilings & walls for the perfect ambiance. Commercial kitchen, bar counter, wood stove, covered deck, public water. Think restaurant, tavern, market or specialty shop -- or all of that! THIS CAN BE PURCHASED as a PACKAGE with 1737 Rt 28N;