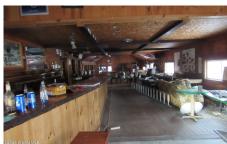

## **MLS# - 202413677 - Price: \$250,000** 2467 State Route 8 , Bakers Mills, NY

**Description:** The Adirondack Park is drawing record crowds, so here's the famous J&J's Fox Lair Tavern a play for the savvy entrepreneur looking for a new venture in one of the world's greatest natural treasures. This nearly 3,000 sqft multi-use building plus a second separate covered picnic structure is a great spot for your business. Located on Rt, services Gore Mt Ski resort, ADK camping/outdoor hotspots for year-round traffic. Impressive interior is open & sports pitched natural wood ceilings & walls for the perfect ambiance. Commercial kitchen, bar counter, wood stove, covered deck, public water. Think restaurant, tavern, market or specialty shop -- or all of that! THIS CAN BE PURCHASED as a PACKAGE with 1737 Rt 28N;