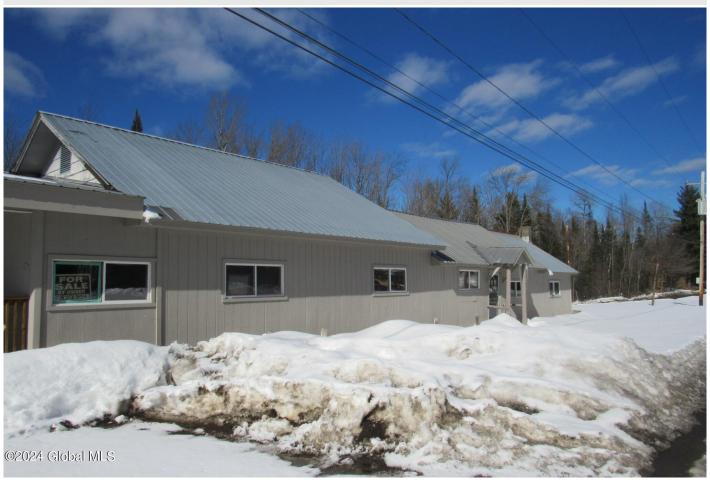

## **MLS# - 202413677 - Price: \$250,000** 2467 State Route 8 , Bakers Mills, NY

**Description:** The Adirondack Park is drawing record crowds, so here's the famous J&J's Fox Lair Tavern a play for the savvy entrepreneur looking for a new venture in one of the world's greatest natural treasures. This nearly 3,000 sqft multi-use building plus a second separate covered picnic structure is a great spot for your business. Located on Rt, services Gore Mt Ski resort, ADK camping/outdoor hotspots for year-round traffic. Impressive interior is open & sports pitched natural wood ceilings & walls for the perfect ambiance. Commercial kitchen, bar counter, wood stove, covered deck, public water. Think restaurant, tavern, market or specialty shop -- or all of that! THIS CAN BE PURCHASED as a PACKAGE with 1737 Rt 28N;

Acres: 0.85

**Above Ground Square** 

School District: Johnsburg

Feet: 2991

Property Type: Commercial

Water: Public

Sewer: Septic Tank

Cooling: None

Basement: Partial, Slab, Other Exterior: Block

Parking Spaces: 20

Town: Johnsburg

Estimated Taxes: \$7,049

Heat: Baseboard, Forced Air,

Wood Stove

County: Warren

Zoning: Commercial