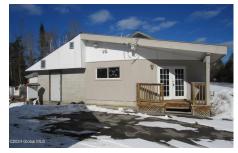

## **MLS# - 202413677 - Price: \$250,000** 2467 State Route 8 , Bakers Mills, NY

**Description:** The Adirondack Park is drawing record crowds, so here's the famous J&J's Fox Lair Tavern a play for the savvy entrepreneur looking for a new venture in one of the world's greatest natural treasures. This nearly 3,000 sqft multi-use building plus a second separate covered picnic structure is a great spot for your business. Located on Rt, services Gore Mt Ski resort, ADK camping/outdoor hotspots for year-round traffic. Impressive interior is open & sports pitched natural wood ceilings & walls for the perfect ambiance. Commercial kitchen, bar counter, wood stove, covered deck, public water. Think restaurant, tavern, market or specialty shop -- or all of that! THIS CAN BE PURCHASED as a PACKAGE with 1737 Rt 28N;