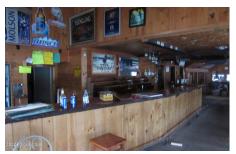

## **MLS# - 202413677 - Price: \$250,000** 2467 State Route 8 , Bakers Mills, NY

**Description:** The Adirondack Park is drawing record crowds, so here's the famous J&J's Fox Lair Tavern a play for the savvy entrepreneur looking for a new venture in one of the world's greatest natural treasures. This nearly 3,000 sqft multi-use building plus a second separate covered picnic structure is a great spot for your business. Located on Rt, services Gore Mt Ski resort, ADK camping/outdoor hotspots for year-round traffic. Impressive interior is open & sports pitched natural wood ceilings & walls for the perfect ambiance. Commercial kitchen, bar counter, wood stove, covered deck, public water. Think restaurant, tavern, market or specialty shop -- or all of that! THIS CAN BE PURCHASED as a PACKAGE with 1737 Rt 28N;