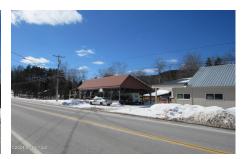

## **MLS# - 202413677 - Price: \$250,000** 2467 State Route 8 , Bakers Mills, NY

**Description:** The Adirondack Park is drawing record crowds, so here's the famous J&J's Fox Lair Tavern a play for the savvy entrepreneur looking for a new venture in one of the world's greatest natural treasures. This nearly 3,000 sqft multi-use building plus a second separate covered picnic structure is a great spot for your business. Located on Rt, services Gore Mt Ski resort, ADK camping/outdoor hotspots for year-round traffic. Impressive interior is open & sports pitched natural wood ceilings & walls for the perfect ambiance. Commercial kitchen, bar counter, wood stove, covered deck, public water. Think restaurant, tavern, market or specialty shop -- or all of that! THIS CAN BE PURCHASED as a PACKAGE with 1737 Rt 28N;

Acres: 0.85

**Above Ground Square** 

School District: Johnsburg

Feet: 2991

Property Type: Commercial

Water: Public

Sewer: Septic Tank

Cooling: None

Basement: Partial, Slab, Other Exterior: Block

Parking Spaces: 20

Town: Johnsburg

Estimated Taxes: \$7,049

Heat: Baseboard, Forced Air,

Wood Stove

County: Warren

Zoning: Commercial