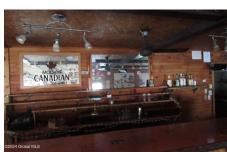

## **MLS# - 202413677 - Price: \$250,000** 2467 State Route 8 , Bakers Mills, NY

**Description:** The Adirondack Park is drawing record crowds, so here's the famous J&J's Fox Lair Tavern a play for the savvy entrepreneur looking for a new venture in one of the world's greatest natural treasures. This nearly 3,000 sqft multi-use building plus a second separate covered picnic structure is a great spot for your business. Located on Rt, services Gore Mt Ski resort, ADK camping/outdoor hotspots for year-round traffic. Impressive interior is open & sports pitched natural wood ceilings & walls for the perfect ambiance. Commercial kitchen, bar counter, wood stove, covered deck, public water. Think restaurant, tavern, market or specialty shop -- or all of that! THIS CAN BE PURCHASED as a PACKAGE with 1737 Rt 28N;