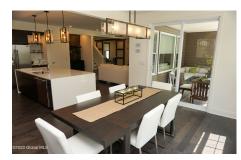

Cooling: Central Air

Interior Features: High Speed Internet, Walk-In Closet(s), Ceramic Tile Bath, Eat-in Kitchen Property Type: Residential

School District: North Colonie (including Maplewood)

Sewer: Public Sewer