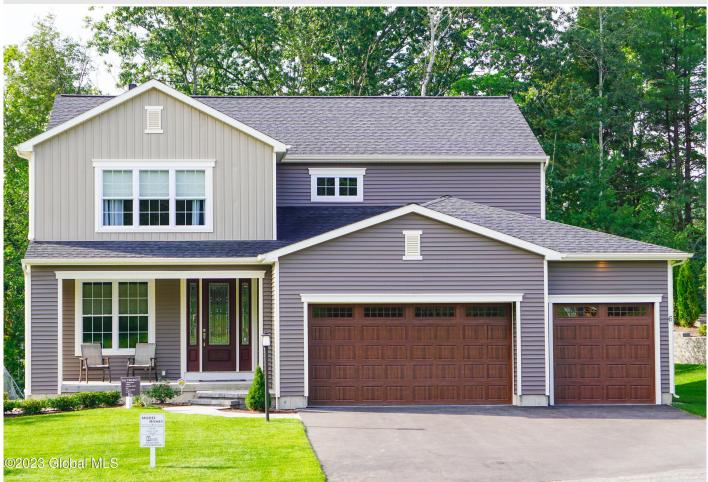

## MLS# - 202413672 - Price: \$764,300

10 Wetherby Court, Cohoes, NY

**Description:** Marini Homes - Dutch Meadows - Lots are available in the extension of this Marini Homes Community in Latham. Wetherby Ct & Ridgeview Ct 5 lots currently available. The Trilogy 3 featured here is one of the 7 different home plans ranging from 2191 sq ft to over 3150+ sq ft. Offering both one story ranch plans, 2 story traditional homes, first floor primary bedroom and our Trilogy Home Collection.

Acres: 0.5 Bedrooms: 4

Estimated Taxes: \$38 Heat: Forced Air, Natural Gas Basement: Full, Sump Pump County: Albany Zoning: Single Residence Town: Colonie Bathrooms: 3 Full

Water: Public Garage: 3

Exterior: Vinyl Siding

Property Style: Colonial

Exterior Features: Lighting

Parking Spaces: 5

Daniel Davies NYS Licensed Real Estate Broker GRI, ABR, RSPS,SRS,C2EX (518) 656-9068 dan@daviesrealty.net