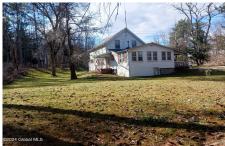

## **MLS# - 202413669 - Price: \$199,000** 21920 State Highway 22, Hoosick Falls, NY

**Description:** 3-BR home on a 4 + acre lot that is currently being used as a commercial office. The house could easily be converted back to a single family residence This property is just outside the village of Hoosick Falls. Property features a large barn with new concrete floor. The yard has a babbling brook that runs through it. There is a large meadow that could be subdivided for a future building.

Acres: 4.29
Bedrooms: 3
Water: Public
Garage: 2

Exterior: Aluminum Siding

Cooling: None

Town: Hoosick Falls

School District: Hoosick Falls

Sewer: Septic Tank

Property Style: Farmhouse

Exterior Features: Barn
Parking Spaces: 4