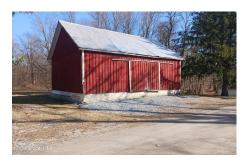

## **MLS# - 202413669 - Price: \$199,000** 21920 State Highway 22, Hoosick Falls, NY

**Description:** 3-BR home on a 4 + acre lot that is currently being used as a commercial office. The house could easily be converted back to a single family residence This property is just outside the village of Hoosick Falls. Property features a large barn with new concrete floor. The yard has a babbling brook that runs through it. There is a large meadow that could be subdivided for a future building.

Acres: 4.29
Bedrooms: 3
Water: Public
Garage: 2

Exterior: Aluminum Siding

Cooling: None

Town: Hoosick Falls

School District: Hoosick Falls

Sewer: Septic Tank

Property Style: Farmhouse

Exterior Features: Barn
Parking Spaces: 4