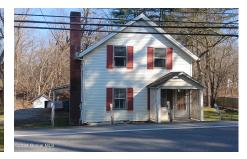

## **MLS# - 202413669 - Price: \$199,000** 21920 State Highway 22, Hoosick Falls, NY

**Description:** 3-BR home on a 4 + acre lot that is currently being used as a commercial office. The house could easily be converted back to a single family residence This property is just outside the village of Hoosick Falls. Property features a large barn with new concrete floor. The yard has a babbling brook that runs through it. There is a large meadow that could be subdivided for a future building.

Property Type: Residential Estimated Taxes: \$2,820

**Heat:** Baseboard, Hot Water, Oil **Basement:** Full, Walk-Out Access

County: Rensselaer

Daniel Davies NYS Licensed Real Estate Broker GRI, ABR, RSPS,SRS,C2EX (518) 656-9068 dan@daviesrealty.net