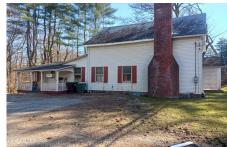

## **MLS# - 202413669 - Price: \$199,000** 21920 State Highway 22, Hoosick Falls, NY

**Description:** 3-BR home on a 4 + acre lot that is currently being used as a commercial office. The house could easily be converted back to a single family residence This property is just outside the village of Hoosick Falls. Property features a large barn with new concrete floor. The yard has a babbling brook that runs through it. There is a large meadow that could be subdivided for a future building.

Acres: 4.29
Bedrooms: 3
Water: Public
Garage: 2

Exterior: Aluminum Siding

Cooling: None

Town: Hoosick Falls

School District: Hoosick Falls

Sewer: Septic Tank

Property Style: Farmhouse

Exterior Features: Barn
Parking Spaces: 4

Property Type: Residential Estimated Taxes: \$2,820

**Heat:** Baseboard, Hot Water, Oil **Basement:** Full, Walk-Out Access

County: Rensselaer

Daniel Davies NYS Licensed Real Estate Broker GRI, ABR, RSPS,SRS,C2EX (518) 656-9068 dan@daviesrealty.net