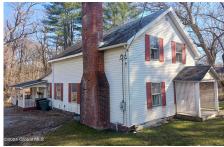

## **MLS# - 202413669 - Price: \$199,000** 21920 State Highway 22, Hoosick Falls, NY

**Description:** 3-BR home on a 4 + acre lot that is currently being used as a commercial office. The house could easily be converted back to a single family residence This property is just outside the village of Hoosick Falls. Property features a large barn with new concrete floor. The yard has a babbling brook that runs through it. There is a large meadow that could be subdivided for a future building.

Property Type: Residential Estimated Taxes: \$2,820

**Heat:** Baseboard, Hot Water, Oil **Basement:** Full, Walk-Out Access

County: Rensselaer

Daniel Davies NYS Licensed Real Estate Broker GRI, ABR, RSPS,SRS,C2EX (518) 656-9068 dan@daviesrealty.net