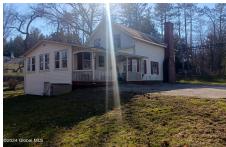

## **MLS# - 202413669 - Price: \$199,000** 21920 State Highway 22, Hoosick Falls, NY

**Description:** 3-BR home on a 4 + acre lot that is currently being used as a commercial office. The house could easily be converted back to a single family residence This property is just outside the village of Hoosick Falls. Property features a large barn with new concrete floor. The yard has a babbling brook that runs through it. There is a large meadow that could be subdivided for a future building.

Acres: 4.29
Bedrooms: 3
Water: Public
Garage: 2

Exterior: Aluminum Siding

Cooling: None

Town: Hoosick Falls

School District: Hoosick Falls

Sewer: Septic Tank

Property Style: Farmhouse

Exterior Features: Barn
Parking Spaces: 4

Property Type: Residential Estimated Taxes: \$2,820

**Heat:** Baseboard, Hot Water, Oil **Basement:** Full, Walk-Out Access

County: Rensselaer

Daniel Davies NYS Licensed Real Estate Broker GRI, ABR, RSPS,SRS,C2EX (518) 656-9068 dan@daviesrealty.net