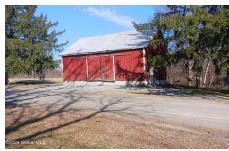

## **MLS# - 202413669 - Price: \$199,000** 21920 State Highway 22, Hoosick Falls, NY

**Description:** 3-BR home on a 4 + acre lot that is currently being used as a commercial office. The house could easily be converted back to a single family residence This property is just outside the village of Hoosick Falls. Property features a large barn with new concrete floor. The yard has a babbling brook that runs through it. There is a large meadow that could be subdivided for a future building.

Acres: 4.29
Bedrooms: 3
Water: Public
Garage: 2

Exterior: Aluminum Siding

Cooling: None

Town: Hoosick Falls

School District: Hoosick Falls

Sewer: Septic Tank

Property Style: Farmhouse

Exterior Features: Barn
Parking Spaces: 4