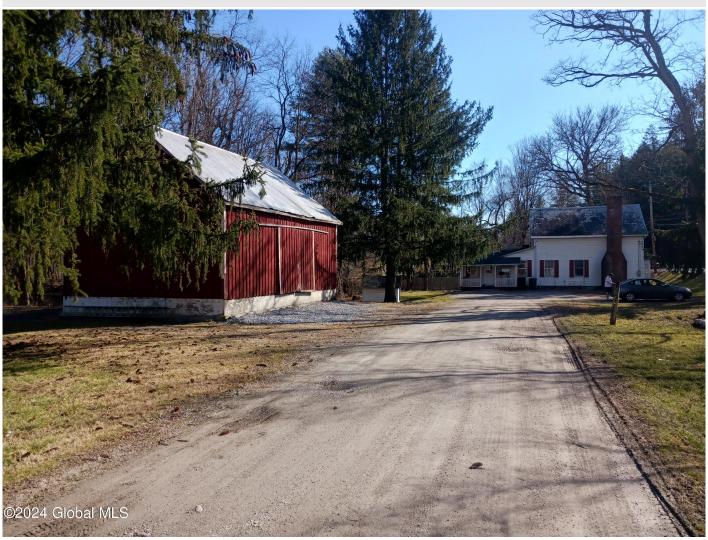

## **MLS# - 202413669 - Price: \$199,000** 21920 State Highway 22, Hoosick Falls, NY

**Description:** 3-BR home on a 4 + acre lot that is currently being used as a commercial office. The house could easily be converted back to a single family residence This property is just outside the village of Hoosick Falls. Property features a large barn with new concrete floor. The yard has a babbling brook that runs through it. There is a large meadow that could be subdivided for a future building.

Acres: 4.29
Bedrooms: 3
Water: Public
Garage: 2

Exterior: Aluminum Siding

Cooling: None

Town: Hoosick Falls

School District: Hoosick Falls

Sewer: Septic Tank

Property Style: Farmhouse

Exterior Features: Barn
Parking Spaces: 4