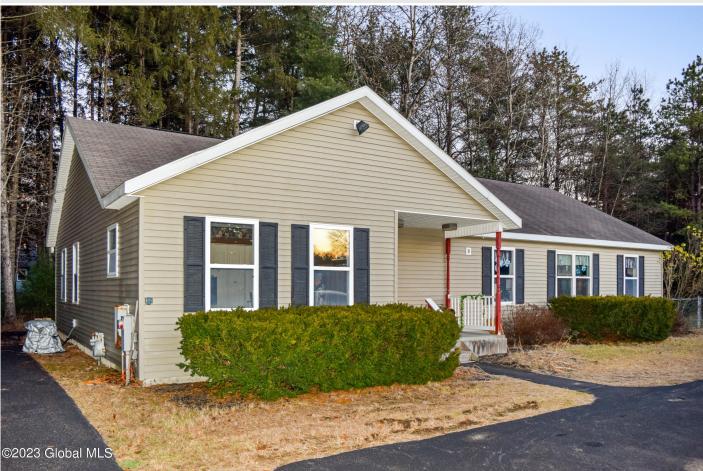

## MLS# - 202413668 - Price: \$380,000 396 Reynolds Road, Fort Edward, NY

**Description:** Fantastic location minutes from the Northway. Currently set up for a day care facility but can be converted to a single family residential ranch syle home with over 2100 sq. ft. of living space to work with. Situated on over 1 acre of land. The three large rooms are listed as bedrooms. Sets back a comfortable distance from the road.

Acres: 1.06 Bedrooms: 3

Water: Public Property Style: Ranch, Other Exterior Features: Drive-Paved Parking Spaces: 10 Town: Moreau School District: South Glens Falls Sewer: Septic Tank Basement: Crawl Space County: Saratoga Zoning: Mixed Property Type: Residential Estimated Taxes: \$2,876

Heat: Forced Air, Natural Gas Exterior: Vinyl Siding Cooling: Central Air Interior Features: High Speed Internet, Eat-in Kitchen

Daniel Davies NYS Licensed Real Estate Broker GRI, ABR, RSPS,SRS,C2EX (518) 656-9068 dan@daviesrealty.net