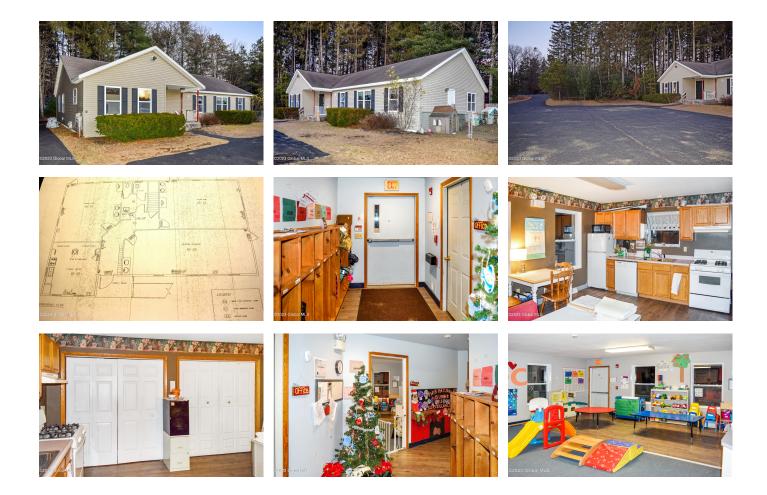

## MLS# - 202413668 - Price: \$380,000 396 Reynolds Road, Fort Edward, NY

**Description:** Fantastic location minutes from the Northway. Currently set up for a day care facility but can be converted to a single family residential ranch syle home with over 2100 sq. ft. of living space to work with. Situated on over 1 acre of land. The three large rooms are listed as bedrooms. Sets back a comfortable distance from the road.

Acres: 1.06 Bedrooms: 3

Water: Public Property Style: Ranch, Other Exterior Features: Drive-Paved Parking Spaces: 10 Town: Moreau School District: South Glens Falls Sewer: Septic Tank Basement: Crawl Space County: Saratoga Zoning: Mixed Property Type: Residential Estimated Taxes: \$2,876

Heat: Forced Air, Natural Gas Exterior: Vinyl Siding Cooling: Central Air Interior Features: High Speed Internet, Eat-in Kitchen

Daniel Davies NYS Licensed Real Estate Broker GRI, ABR, RSPS,SRS,C2EX (518) 656-9068 dan@daviesrealty.net