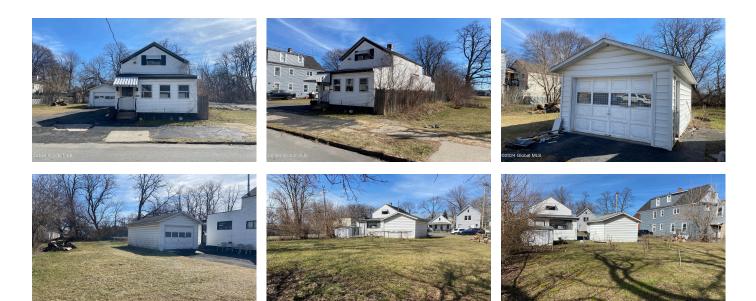

## MLS# - 202413667 - Price: \$119,900

549 Paige Street, Schenectady, NY

**Description:** Excellent Opportunity to own a Single Family House in Schenectady on a Double Lot. Perfect for Owner Occupied or Investment. 1 Car Garage. Endless possibilities with large yard. Don't miss out on this one!

Acres: 0.08 Bedrooms: 2 Estimated Taxes: \$2,390 Heat: Forced Air, Natural Gas Basement: Full

County: Schenectady Interior Features: Ceramic Tile Bath Town: Schenectady Bathrooms: 1 Full Water: Public Garage: 1 Exterior: Vinyl Siding

Cooling: None

Property Type: Residential School District: Schenectady Sewer: Public Sewer Property Style: Bungalow Exterior Features: Drive-Paved, Garden Parking Spaces: 4

Daniel Davies NYS Licensed Real Estate Broker GRI, ABR, RSPS,SRS,C2EX (518) 656-9068 dan@daviesrealty.net