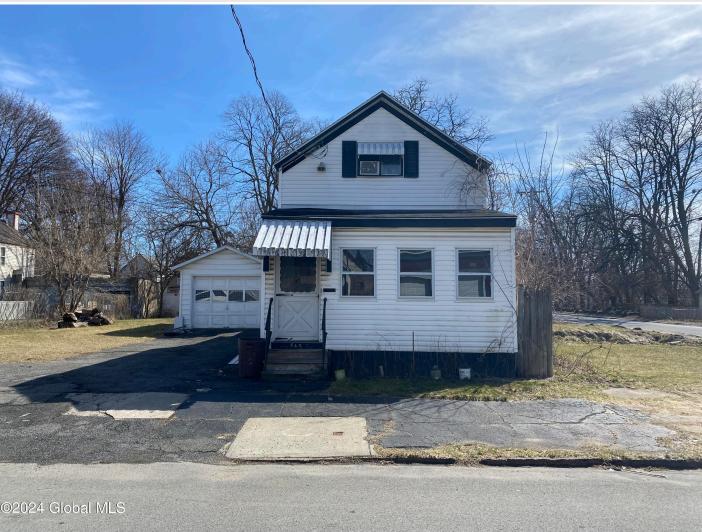

## MLS# - 202413667 - Price: \$119,900

549 Paige Street, Schenectady, NY

**Description:** Excellent Opportunity to own a Single Family House in Schenectady on a Double Lot. Perfect for Owner Occupied or Investment. 1 Car Garage. Endless possibilities with large yard. Don't miss out on this one!

Acres: 0.08 Bedrooms: 2 Estimated Taxes: \$2,390 Heat: Forced Air, Natural Gas Basement: Full

County: Schenectady Interior Features: Ceramic Tile Bath Town: Schenectady Bathrooms: 1 Full Water: Public Garage: 1 Exterior: Vinyl Siding

Cooling: None

Property Type: Residential School District: Schenectady Sewer: Public Sewer Property Style: Bungalow Exterior Features: Drive-Paved, Garden Parking Spaces: 4

Daniel Davies NYS Licensed Real Estate Broker GRI, ABR, RSPS,SRS,C2EX (518) 656-9068 dan@daviesrealty.net