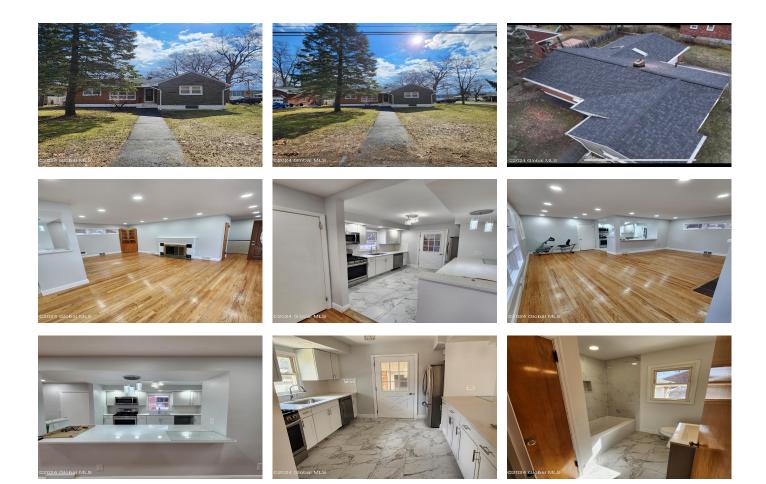

Davies Davies & Associates P.O. Box 201, Cleverdale, NY 12820 P: (518) 656-9068 F: (518) 656-9087 www.davies-davies.com

220 Cromer Avenue, Schenectady, NY

**Description:** Woodlawn corner lot all brick gem! Walk to Paige elementary across your front lawn! Brand new roof with transferrable warranty! Gleaming hardwood floors throughout. 3 bedrooms and 2 full baths, working fireplace, central a/c, brand new kitchen and baths make this a perfect family home with room to grow. Basement with brand new full bath is a blank slate. Generac generator. 1 car garage w/opener. Open house: Sunday April 7, 1-3pm.

Acres: 0.19 Bedrooms: 3 Estimated Taxes: \$5,912 Heat: Forced Air, Natural Gas Basement: Full, Unfinished County: Schenectady Zoning: Single Residence Town: Schenectady Bathrooms: 2 Full Water: Public Garage: 1 Exterior: Brick, Stone Cooling: Central Air Property Type: Residential School District: Schenectady Sewer: Public Sewer Property Style: Ranch Exterior Features: Drive-Paved Parking Spaces: 3