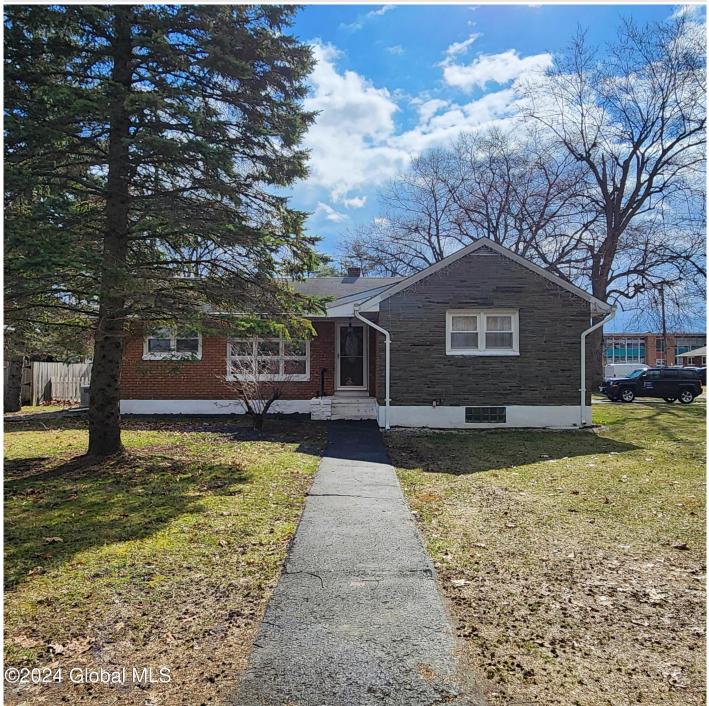

Davies Davies & Associates P.O. Box 201, Cleverdale, NY 12820 P: (518) 656-9068 F: (518) 656-9087 www.davies-davies.com

220 Cromer Avenue, Schenectady, NY

**Description:** Woodlawn corner lot all brick gem! Walk to Paige elementary across your front lawn! Brand new roof with transferrable warranty! Gleaming hardwood floors throughout. 3 bedrooms and 2 full baths, working fireplace, central a/c, brand new kitchen and baths make this a perfect family home with room to grow. Basement with brand new full bath is a blank slate. Generac generator. 1 car garage w/opener. Open house: Sunday April 7, 1-3pm.

Acres: 0.19 Bedrooms: 3 Estimated Taxes: \$5,912 Heat: Forced Air, Natural Gas Basement: Full, Unfinished County: Schenectady Zoning: Single Residence Town: Schenectady Bathrooms: 2 Full Water: Public Garage: 1 Exterior: Brick, Stone Cooling: Central Air Property Type: Residential School District: Schenectady Sewer: Public Sewer Property Style: Ranch Exterior Features: Drive-Paved Parking Spaces: 3