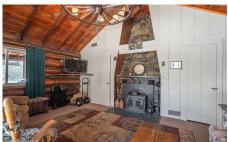

## MLS# - 202413658 - Price: \$249,900

20 Jestand Road, Stony Creek, NY

**Description:** Escape to tranquility in this charming 2 bedroom, 1 bath log camp with built-in wood stove in the family room and wood burning fireplace in the primary bedroom and nestled on the shores of picturesque Harrisburg Lake. Enjoy breathtaking views of nature from every angle in your large screened in sunroom or open spacious deck, with the convenience of lake access just steps away for swimming, boating, and fishing. Ideal for a weekend getaway or three season living, this camp offers a serene retreat with comforts of modern amenities including Wi-Fi and cable. This is a true gem for nature lovers and outdoor enthusiasts!

Lake/River: Harrisburg Lake

Heat: Forced Air

Exterior: Log, Wood Siding

Cooling: None

Property Type: Residential
School District: Hadley Luzerne

Water: Well Point
Property Style: Camp
Exterior Features: Lighting