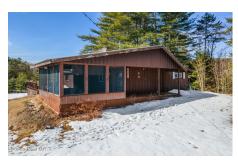

## MLS# - 202413658 - Price: \$249,900

20 Jestand Road, Stony Creek, NY

**Description:** Escape to tranquility in this charming 2 bedroom, 1 bath log camp with built-in wood stove in the family room and wood burning fireplace in the primary bedroom and nestled on the shores of picturesque Harrisburg Lake. Enjoy breathtaking views of nature from every angle in your large screened in sunroom or open spacious deck, with the convenience of lake access just steps away for swimming, boating, and fishing. Ideal for a weekend getaway or three season living, this camp offers a serene retreat with comforts of modern amenities including Wi-Fi and cable. This is a true gem for nature lovers and outdoor enthusiasts!