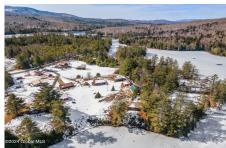

## MLS# - 202413658 - Price: \$249,900

20 Jestand Road, Stony Creek, NY

**Description:** Escape to tranquility in this charming 2 bedroom, 1 bath log camp with built-in wood stove in the family room and wood burning fireplace in the primary bedroom and nestled on the shores of picturesque Harrisburg Lake. Enjoy breathtaking views of nature from every angle in your large screened in sunroom or open spacious deck, with the convenience of lake access just steps away for swimming, boating, and fishing. Ideal for a weekend getaway or three season living, this camp offers a serene retreat with comforts of modern amenities including Wi-Fi and cable. This is a true gem for nature lovers and outdoor enthusiasts!

Lake/River: Harrisburg Lake

Heat: Forced Air

Exterior: Log, Wood Siding

Cooling: None

Property Type: Residential
School District: Hadley Luzerne

Water: Well Point
Property Style: Camp
Exterior Features: Lighting