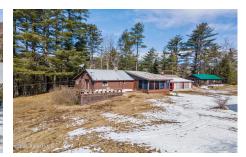

## MLS# - 202413658 - Price: \$249,900

20 Jestand Road, Stony Creek, NY

**Description:** Escape to tranquility in this charming 2 bedroom, 1 bath log camp with built-in wood stove in the family room and wood burning fireplace in the primary bedroom and nestled on the shores of picturesque Harrisburg Lake. Enjoy breathtaking views of nature from every angle in your large screened in sunroom or open spacious deck, with the convenience of lake access just steps away for swimming, boating, and fishing. Ideal for a weekend getaway or three season living, this camp offers a serene retreat with comforts of modern amenities including Wi-Fi and cable. This is a true gem for nature lovers and outdoor enthusiasts!