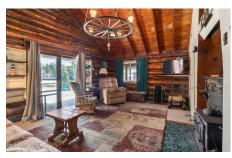

## MLS# - 202413658 - Price: \$249,900

20 Jestand Road, Stony Creek, NY

**Description:** Escape to tranquility in this charming 2 bedroom, 1 bath log camp with built-in wood stove in the family room and wood burning fireplace in the primary bedroom and nestled on the shores of picturesque Harrisburg Lake. Enjoy breathtaking views of nature from every angle in your large screened in sunroom or open spacious deck, with the convenience of lake access just steps away for swimming, boating, and fishing. Ideal for a weekend getaway or three season living, this camp offers a serene retreat with comforts of modern amenities including Wi-Fi and cable. This is a true gem for nature lovers and outdoor enthusiasts!

Lake/River: Harrisburg Lake

Heat: Forced Air

Exterior: Log, Wood Siding

Cooling: None

Property Type: Residential
School District: Hadley Luzerne

Water: Well Point
Property Style: Camp
Exterior Features: Lighting