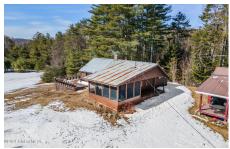

## MLS# - 202413658 - Price: \$249,900

20 Jestand Road, Stony Creek, NY

**Description:** Escape to tranquility in this charming 2 bedroom, 1 bath log camp with built-in wood stove in the family room and wood burning fireplace in the primary bedroom and nestled on the shores of picturesque Harrisburg Lake. Enjoy breathtaking views of nature from every angle in your large screened in sunroom or open spacious deck, with the convenience of lake access just steps away for swimming, boating, and fishing. Ideal for a weekend getaway or three season living, this camp offers a serene retreat with comforts of modern amenities including Wi-Fi and cable. This is a true gem for nature lovers and outdoor enthusiasts!