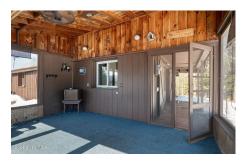

## MLS# - 202413658 - Price: \$249,900

20 Jestand Road, Stony Creek, NY

**Description:** Escape to tranquility in this charming 2 bedroom, 1 bath log camp with built-in wood stove in the family room and wood burning fireplace in the primary bedroom and nestled on the shores of picturesque Harrisburg Lake. Enjoy breathtaking views of nature from every angle in your large screened in sunroom or open spacious deck, with the convenience of lake access just steps away for swimming, boating, and fishing. Ideal for a weekend getaway or three season living, this camp offers a serene retreat with comforts of modern amenities including Wi-Fi and cable. This is a true gem for nature lovers and outdoor enthusiasts!