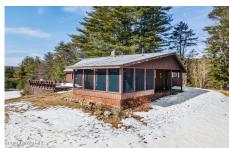

## MLS# - 202413658 - Price: \$249,900

20 Jestand Road, Stony Creek, NY

**Description:** Escape to tranquility in this charming 2 bedroom, 1 bath log camp with built-in wood stove in the family room and wood burning fireplace in the primary bedroom and nestled on the shores of picturesque Harrisburg Lake. Enjoy breathtaking views of nature from every angle in your large screened in sunroom or open spacious deck, with the convenience of lake access just steps away for swimming, boating, and fishing. Ideal for a weekend getaway or three season living, this camp offers a serene retreat with comforts of modern amenities including Wi-Fi and cable. This is a true gem for nature lovers and outdoor enthusiasts!