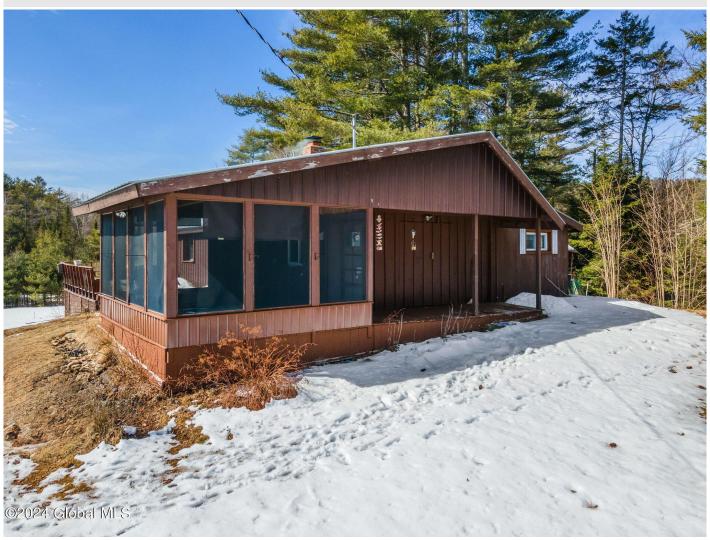

## MLS# - 202413658 - Price: \$249,900

20 Jestand Road, Stony Creek, NY

**Description:** Escape to tranquility in this charming 2 bedroom, 1 bath log camp with built-in wood stove in the family room and wood burning fireplace in the primary bedroom and nestled on the shores of picturesque Harrisburg Lake. Enjoy breathtaking views of nature from every angle in your large screened in sunroom or open spacious deck, with the convenience of lake access just steps away for swimming, boating, and fishing. Ideal for a weekend getaway or three season living, this camp offers a serene retreat with comforts of modern amenities including Wi-Fi and cable. This is a true gem for nature lovers and outdoor enthusiasts!