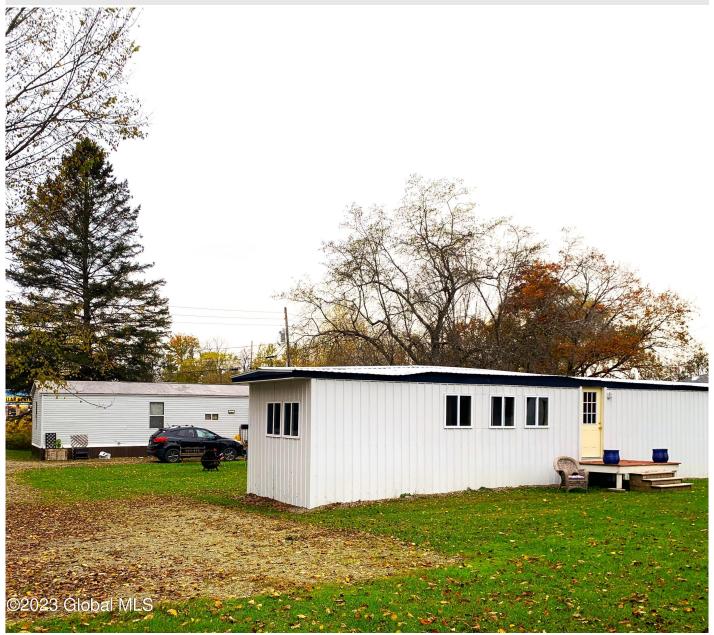

**Description:** Two Renovated Modular Homes with Garage: this suburban property includes a freshly updated 3-bedroom home with private fenced in yard, a 1.5 car garage, a rented 2 bedroom home, new well (no water payment), as well as two newly gravel driveways, fencing, and more. Great

## Your Lake George Real Estate Experts!

**Davies Davies & Associates** 

P.O. Box 201, Cleverdale, NY 12820 P: (518) 656-9068 F: (518) 656-9087

www.davies-davies.com

property just outside the village of Cambridge near the school, a wonderful investment or a beautiful home since the rental will pay the mortgage.