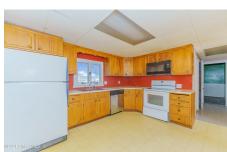

## MLS# - 202413652 - Price: \$174,900 1220 Hemlock Street, Schenectady, NY

**Description:** Renovation ready: Nestled in a vibrant Rotterdam neighborhood, on a corner lot this charming Cape Cod beckons with promises of potential and possibilities. As you step through the front door, envision the potential of this space. coffee on the back deck overlooking the backyard, welcoming the day with a gentle breeze.

Acres: 0.17

Property Type: Residential

School District: Mohonasen

Sewer: Septic Tank

Basement: Finished, Unfinished

County: Schenectady

Interior Features: Other, Eat-in

Kitchen