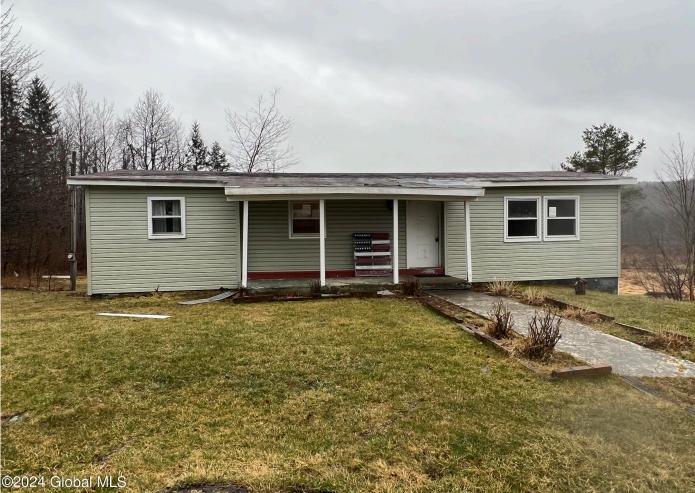

**Davies Davies & Associates** 

www.davies-davies.com

P.O. Box 201, Cleverdale, NY 12820 P: (518) 656-9068 F: (518) 656-9087

**Description:** \*\*\*\*\*All Investors! All Future Homeowners! \*\*\*\*\* This Three Bedroom single family dwelling is located near Duanesburg High School. Big Lot! Enjoy over 2 acres of land.Cash. As Is. Condition Fair. Property Needs TLC. Assignment of Contract.

Listing courtesy of: MJJ Realty

Acres: 2.3 Property Type: Residential School District: Duanesburg Sewer: Septic Tank **Basement:** Partial Cooling: Wall Unit(s)

Below Ground Square Feet: 597 Town: Duanesburg Bedrooms: 3 Estimated Taxes: \$3,027 Heat: Forced Air Exterior: Wood Siding Parking Spaces: 6

Bathrooms: 1 Full Water: Drilled Well Property Style: Ranch County: Schenectady Interior Features: Other

NYS Licensed Real Estate Broker GRI, ABR, RSPS,SRS,C2EX (518) 656-9068 dan@daviesrealty.net