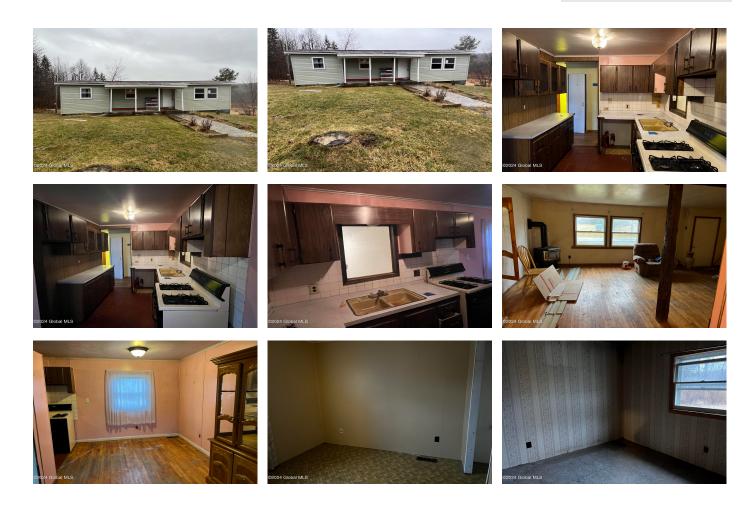

**Davies Davies & Associates** 

www.davies-davies.com

P.O. Box 201, Cleverdale, NY 12820 P: (518) 656-9068 F: (518) 656-9087

**Description:** \*\*\*\*\*All Investors! All Future Homeowners! \*\*\*\*\* This Three Bedroom single family dwelling is located near Duanesburg High School. Big Lot! Enjoy over 2 acres of land.Cash. As Is. Condition Fair. Property Needs TLC. Assignment of Contract.

Listing courtesy of: MJJ Realty

Acres: 2.3 Property Type: Residential School District: Duanesburg Sewer: Septic Tank **Basement:** Partial Cooling: Wall Unit(s)

Below Ground Square Feet: 597 Town: Duanesburg Bedrooms: 3 Estimated Taxes: \$3,027 Heat: Forced Air Exterior: Wood Siding Parking Spaces: 6

Bathrooms: 1 Full Water: Drilled Well Property Style: Ranch County: Schenectady Interior Features: Other

NYS Licensed Real Estate Broker GRI, ABR, RSPS,SRS,C2EX (518) 656-9068 dan@daviesrealty.net