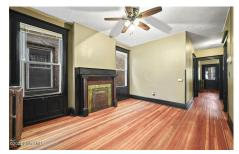

## MLS# - 202413643 - Price: \$299,000

18 Dana Avenue, Albany, NY

**Description:** Discover an exceptional investment or owner-occupied gem nestled in a prime location! This impeccably maintained brick building with a large backyard offers two generously proportioned 3BD, 1BA units, mirroring the other. Inside, revel in the allure of stunning hardwood floors, updated kitchens and baths, and decorative fireplaces. Conveniently situated within walking distance to Lark St, Albany Medical Center, and Washington Park, this property promises both convenience and potential. Upstairs vacant and showing as a model unit, any offers written contingent on seeing both units.