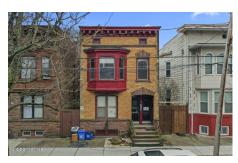

## MLS# - 202413643 - Price: \$299,000

18 Dana Avenue, Albany, NY

**Description:** Discover an exceptional investment or owner-occupied gem nestled in a prime location! This impeccably maintained brick building with a large backyard offers two generously proportioned 3BD, 1BA units, mirroring the other. Inside, revel in the allure of stunning hardwood floors, updated kitchens and baths, and decorative fireplaces. Conveniently situated within walking distance to Lark St, Albany Medical Center, and Washington Park, this property promises both convenience and potential. Upstairs vacant and showing as a model unit, any offers written contingent on seeing both units.