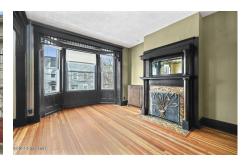

## MLS# - 202413643 - Price: \$299,000

18 Dana Avenue, Albany, NY

**Description:** Discover an exceptional investment or owner-occupied gem nestled in a prime location! This impeccably maintained brick building with a large backyard offers two generously proportioned 3BD, 1BA units, mirroring the other. Inside, revel in the allure of stunning hardwood floors, updated kitchens and baths, and decorative fireplaces. Conveniently situated within walking distance to Lark St, Albany Medical Center, and Washington Park, this property promises both convenience and potential. Upstairs vacant and showing as a model unit, any offers written contingent on seeing both units.