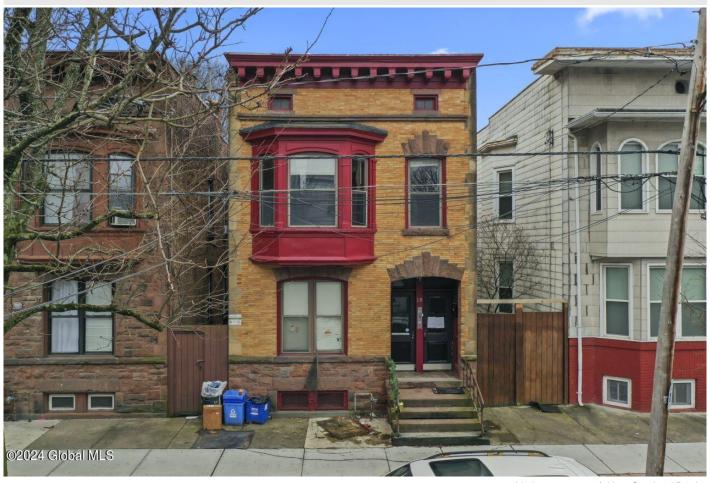

## MLS# - 202413643 - Price: \$299,000

18 Dana Avenue, Albany, NY

**Description:** Discover an exceptional investment or owner-occupied gem nestled in a prime location! This impeccably maintained brick building with a large backyard offers two generously proportioned 3BD, 1BA units, mirroring the other. Inside, revel in the allure of stunning hardwood floors, updated kitchens and baths, and decorative fireplaces. Conveniently situated within walking distance to Lark St, Albany Medical Center, and Washington Park, this property promises both convenience and potential. Upstairs vacant and showing as a model unit, any offers written contingent on seeing both units.

Town: Albany Acres: 0.06 Bedrooms: 6 Estimated Taxes: \$6,510

Heat: Radiant Exterior: Brick Bathrooms: 2 Full Water: Public

Property Style: Traditional

Exterior Features: None

Property Type: Multi-Family School District: Albany Sewer: Public Sewer Basement: Full, Unfinished