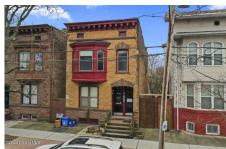

## MLS# - 202413643 - Price: \$299,000

18 Dana Avenue, Albany, NY

**Description:** Discover an exceptional investment or owner-occupied gem nestled in a prime location! This impeccably maintained brick building with a large backyard offers two generously proportioned 3BD, 1BA units, mirroring the other. Inside, revel in the allure of stunning hardwood floors, updated kitchens and baths, and decorative fireplaces. Conveniently situated within walking distance to Lark St, Albany Medical Center, and Washington Park, this property promises both convenience and potential. Upstairs vacant and showing as a model unit, any offers written contingent on seeing both units.