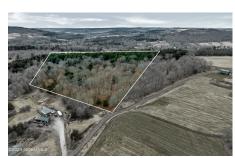

## **MLS# - 202413641 - Price: \$49,990** 0 N Harpersfield Road, Jefferson, NY

**Description:** Discover tranquility in Jefferson's heart, amidst rolling hills and lush meadows. This enchanted acreage offers the canvas for your dream home. Imagine panoramic views from a hilltop retreat, evenings by a crackling fire pit under starlit skies, and gardens ablaze with color. Craft a sanctuary tailored to your vision - whether a cozy cottage or grand estate. Picture a Craftsman-style home blending seamlessly with nature, adorned with intricate details, nestled amidst landscaped gardens. Let this sacred land inspire your perfect haven.

Acres: 10.23

Sewer: None

School District: Jefferson

Town: Jefferson
Estimated Taxes: \$1,378

County: Schoharie

Property Type: Land

Water: None

Daniel Davies NYS Licensed Real Estate Broker GRI, ABR, RSPS,SRS,C2EX (518) 656-9068 dan@daviesrealty.net