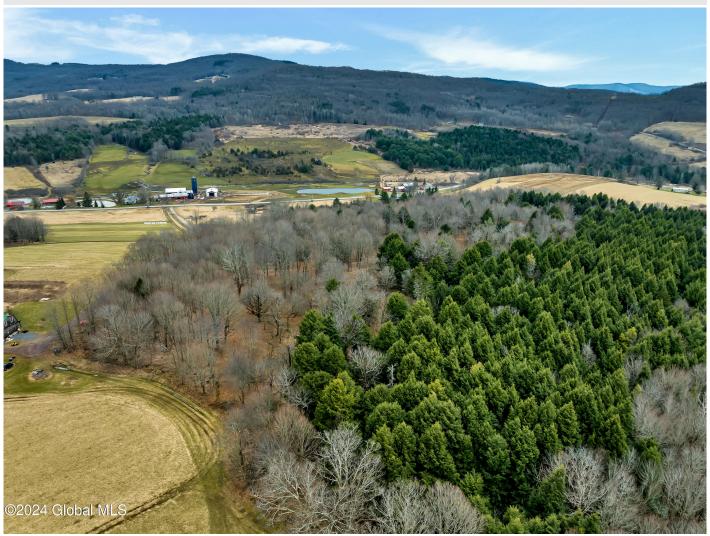

## **MLS# - 202413641 - Price: \$49,990** 0 N Harpersfield Road, Jefferson, NY

**Description:** Discover tranquility in Jefferson's heart, amidst rolling hills and lush meadows. This enchanted acreage offers the canvas for your dream home. Imagine panoramic views from a hilltop retreat, evenings by a crackling fire pit under starlit skies, and gardens ablaze with color. Craft a sanctuary tailored to your vision - whether a cozy cottage or grand estate. Picture a Craftsman-style home blending seamlessly with nature, adorned with intricate details, nestled amidst landscaped gardens. Let this sacred land inspire your perfect haven.

Acres: 10.23

Sewer: None

School District: Jefferson

Town: Jefferson
Estimated Taxes: \$1,378

County: Schoharie

Property Type: Land

Water: None

Daniel Davies NYS Licensed Real Estate Broker GRI, ABR, RSPS,SRS,C2EX (518) 656-9068 dan@daviesrealty.net