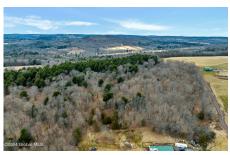

## **MLS# - 202413641 - Price: \$49,990** 0 N Harpersfield Road, Jefferson, NY

**Description:** Discover tranquility in Jefferson's heart, amidst rolling hills and lush meadows. This enchanted acreage offers the canvas for your dream home. Imagine panoramic views from a hilltop retreat, evenings by a crackling fire pit under starlit skies, and gardens ablaze with color. Craft a sanctuary tailored to your vision - whether a cozy cottage or grand estate. Picture a Craftsman-style home blending seamlessly with nature, adorned with intricate details, nestled amidst landscaped gardens. Let this sacred land inspire your perfect haven.

Acres: 10.23

Sewer: None

School District: Jefferson

Town: Jefferson
Estimated Taxes: \$1,378

County: Schoharie

Property Type: Land

Water: None

Daniel Davies NYS Licensed Real Estate Broker GRI, ABR, RSPS,SRS,C2EX (518) 656-9068 dan@daviesrealty.net