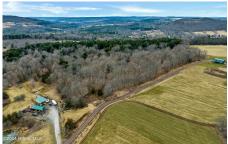

## **MLS# - 202413641 - Price: \$49,990** 0 N Harpersfield Road, Jefferson, NY

**Description:** Discover tranquility in Jefferson's heart, amidst rolling hills and lush meadows. This enchanted acreage offers the canvas for your dream home. Imagine panoramic views from a hilltop retreat, evenings by a crackling fire pit under starlit skies, and gardens ablaze with color. Craft a sanctuary tailored to your vision - whether a cozy cottage or grand estate. Picture a Craftsman-style home blending seamlessly with nature, adorned with intricate details, nestled amidst landscaped gardens. Let this sacred land inspire your perfect haven.

Acres: 10.23

Sewer: None

School District: Jefferson

Town: Jefferson
Estimated Taxes: \$1,378

County: Schoharie

Property Type: Land

Water: None

Daniel Davies NYS Licensed Real Estate Broker GRI, ABR, RSPS,SRS,C2EX (518) 656-9068 dan@daviesrealty.net