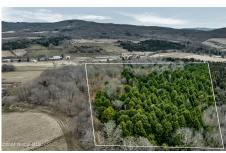

## **MLS# - 202413641 - Price: \$49,990** 0 N Harpersfield Road, Jefferson, NY

**Description:** Discover tranquility in Jefferson's heart, amidst rolling hills and lush meadows. This enchanted acreage offers the canvas for your dream home. Imagine panoramic views from a hilltop retreat, evenings by a crackling fire pit under starlit skies, and gardens ablaze with color. Craft a sanctuary tailored to your vision - whether a cozy cottage or grand estate. Picture a Craftsman-style home blending seamlessly with nature, adorned with intricate details, nestled amidst landscaped gardens. Let this sacred land inspire your perfect haven.

Acres: 10.23

Sewer: None

School District: Jefferson

Town: Jefferson
Estimated Taxes: \$1,378

County: Schoharie

Property Type: Land

Water: None

Daniel Davies NYS Licensed Real Estate Broker GRI, ABR, RSPS,SRS,C2EX (518) 656-9068 dan@daviesrealty.net