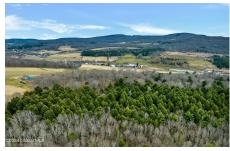

## **MLS# - 202413641 - Price: \$49,990** 0 N Harpersfield Road, Jefferson, NY

**Description:** Discover tranquility in Jefferson's heart, amidst rolling hills and lush meadows. This enchanted acreage offers the canvas for your dream home. Imagine panoramic views from a hilltop retreat, evenings by a crackling fire pit under starlit skies, and gardens ablaze with color. Craft a sanctuary tailored to your vision - whether a cozy cottage or grand estate. Picture a Craftsman-style home blending seamlessly with nature, adorned with intricate details, nestled amidst landscaped gardens. Let this sacred land inspire your perfect haven.

Acres: 10.23

Sewer: None

School District: Jefferson

Town: Jefferson
Estimated Taxes: \$1,378

County: Schoharie

Property Type: Land

Water: None

Daniel Davies NYS Licensed Real Estate Broker GRI, ABR, RSPS,SRS,C2EX (518) 656-9068 dan@daviesrealty.net