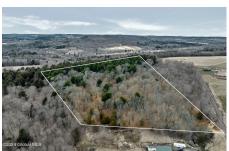

## **MLS# - 202413641 - Price: \$49,990** 0 N Harpersfield Road, Jefferson, NY

**Description:** Discover tranquility in Jefferson's heart, amidst rolling hills and lush meadows. This enchanted acreage offers the canvas for your dream home. Imagine panoramic views from a hilltop retreat, evenings by a crackling fire pit under starlit skies, and gardens ablaze with color. Craft a sanctuary tailored to your vision - whether a cozy cottage or grand estate. Picture a Craftsman-style home blending seamlessly with nature, adorned with intricate details, nestled amidst landscaped gardens. Let this sacred land inspire your perfect haven.

Acres: 10.23

Sewer: None

School District: Jefferson

Town: Jefferson
Estimated Taxes: \$1,378

County: Schoharie

Property Type: Land

Water: None

Daniel Davies NYS Licensed Real Estate Broker GRI, ABR, RSPS,SRS,C2EX (518) 656-9068 dan@daviesrealty.net