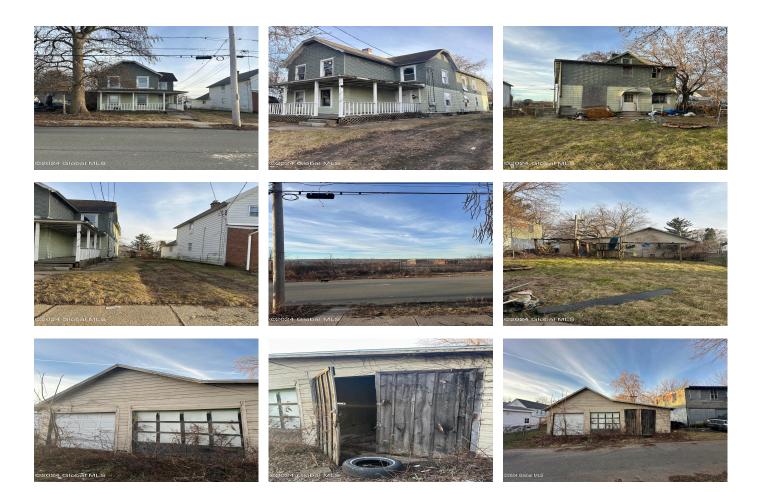

## MLS# - 202413640 - Price: \$29,000

1309 1st Avenue, Schenectady, NY

**Description:** City owned property, buyer will need \$45,000 in reserves in addition to offer amount. Please use caution when entering and bring flashlight. Garage is located at rear of property via one way alley.

Acres: 4792 Bedrooms: 4 Estimated Taxes: \$4,101 Heat: Forced Air Basement: Full County: Schenectady Zoning: Multi Residence Town: Schenectady Bathrooms: 2 Full Water: Public Garage: 2 Exterior: Clapboard Cooling: None Property Type: Multi-Family School District: Schenectady Sewer: Public Sewer Property Style: Traditional Exterior Features: None Parking Spaces: 2