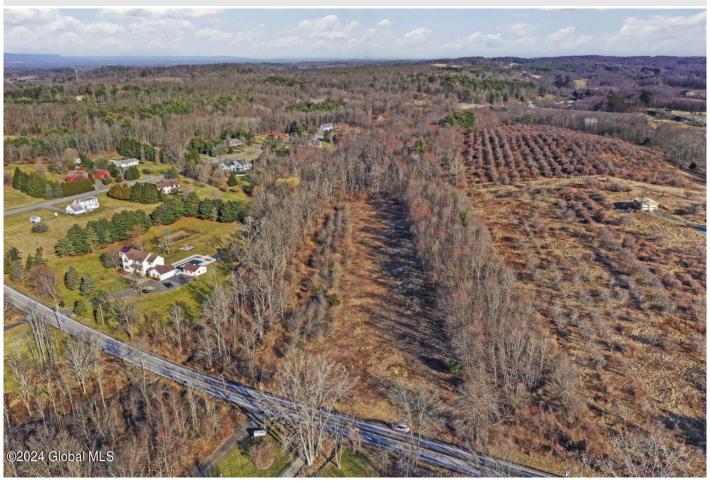

## MLS# - 202413629 - Price: \$165,000

0 County Route 32, Valatie, NY

**Description:** Nestled along a picturesque country road, this parcel is the canvas for your dream retreat. Coveted for its spacious lots and charming residences, this area exudes tranquility. The sprawling 10 acres, enveloped by forest on three sides, promises seclusion and serenity. Recently cleared for effortless construction, envision your ideal home amidst rejuvenated apple trees lining the edge of the woods. With numerous prime building locations catering to your vision, this property offers boundless possibilities. Explore our trusted engineer and builder recommendations, and preview stunning designs from the builder in our photo gallery. Your idyllic haven awaits!

Acres: 10

Sewer: None

School

Crane

District: Kinderhook-Ichabod

County: Columbia

Town: Chatham

Estimated Taxes: \$1,791