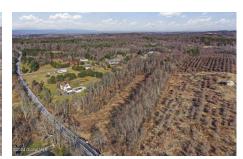

## MLS# - 202413629 - Price: \$165,000

0 County Route 32, Valatie, NY

**Description:** Nestled along a picturesque country road, this parcel is the canvas for your dream retreat. Coveted for its spacious lots and charming residences, this area exudes tranquility. The sprawling 10 acres, enveloped by forest on three sides, promises seclusion and serenity. Recently cleared for effortless construction, envision your ideal home amidst rejuvenated apple trees lining the edge of the woods. With numerous prime building locations catering to your vision, this property offers boundless possibilities. Explore our trusted engineer and builder recommendations, and preview stunning designs from the builder in our photo gallery. Your idyllic haven awaits!

Acres: 10

Sewer: None

School

Crane

District: Kinderhook-Ichabod

County: Columbia

Town: Chatham

Estimated Taxes: \$1,791