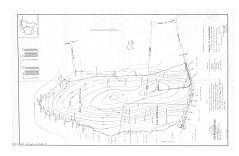

## MLS# - 202413629 - Price: \$165,000

0 County Route 32, Valatie, NY

**Description:** Nestled along a picturesque country road, this parcel is the canvas for your dream retreat. Coveted for its spacious lots and charming residences, this area exudes tranquility. The sprawling 10 acres, enveloped by forest on three sides, promises seclusion and serenity. Recently cleared for effortless construction, envision your ideal home amidst rejuvenated apple trees lining the edge of the woods. With numerous prime building locations catering to your vision, this property offers boundless possibilities. Explore our trusted engineer and builder recommendations, and preview stunning designs from the builder in our photo gallery. Your idyllic haven awaits!

Acres: 10

Sewer: None

School

Crane

District: Kinderhook-Ichabod

County: Columbia

Town: Chatham

Estimated Taxes: \$1,791