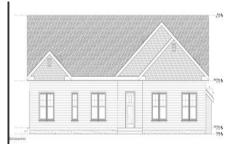

## MLS# - 202413629 - Price: \$165,000

0 County Route 32, Valatie, NY

**Description:** Nestled along a picturesque country road, this parcel is the canvas for your dream retreat. Coveted for its spacious lots and charming residences, this area exudes tranquility. The sprawling 10 acres, enveloped by forest on three sides, promises seclusion and serenity. Recently cleared for effortless construction, envision your ideal home amidst rejuvenated apple trees lining the edge of the woods. With numerous prime building locations catering to your vision, this property offers boundless possibilities. Explore our trusted engineer and builder recommendations, and preview stunning designs from the builder in our photo gallery. Your idyllic haven awaits!