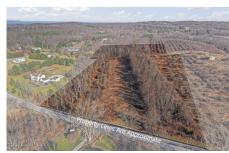

## MLS# - 202413629 - Price: \$165,000

0 County Route 32, Valatie, NY

**Description:** Nestled along a picturesque country road, this parcel is the canvas for your dream retreat. Coveted for its spacious lots and charming residences, this area exudes tranquility. The sprawling 10 acres, enveloped by forest on three sides, promises seclusion and serenity. Recently cleared for effortless construction, envision your ideal home amidst rejuvenated apple trees lining the edge of the woods. With numerous prime building locations catering to your vision, this property offers boundless possibilities. Explore our trusted engineer and builder recommendations, and preview stunning designs from the builder in our photo gallery. Your idyllic haven awaits!

Acres: 10

Sewer: None

School

Crane

District: Kinderhook-Ichabod

County: Columbia

Town: Chatham

Estimated Taxes: \$1,791