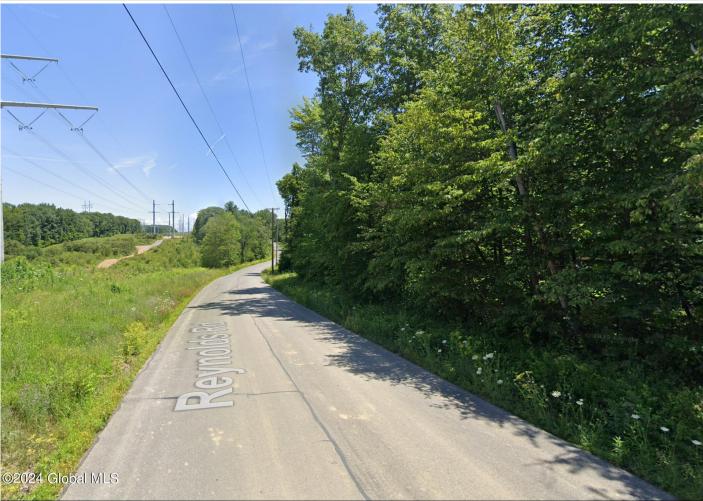

## MLS# - 202413618 - Price: \$210,000

L6 Reynolds Road, Pattersonville, NY

**Description:** Welcome to the essence of rural charm on this enchanting 102.3-acre parcel of land nestled in the heart of Duanesburg. Here, the canvas for your dream home unfolds among the picturesque landscape, offering panoramic views and ample space. Located within the desirable Schalmont school district, this property embodies the beauty of countryside living. Immerse yourself in the tranquility of nature as you explore rolling hills, meadows and majestic trees. The possibilities are endless, you do not want to miss this opportunity. Please use 1334 Reynolds Rd in your GPS, property is located directly to the left of the property going towards Dennison Rd.