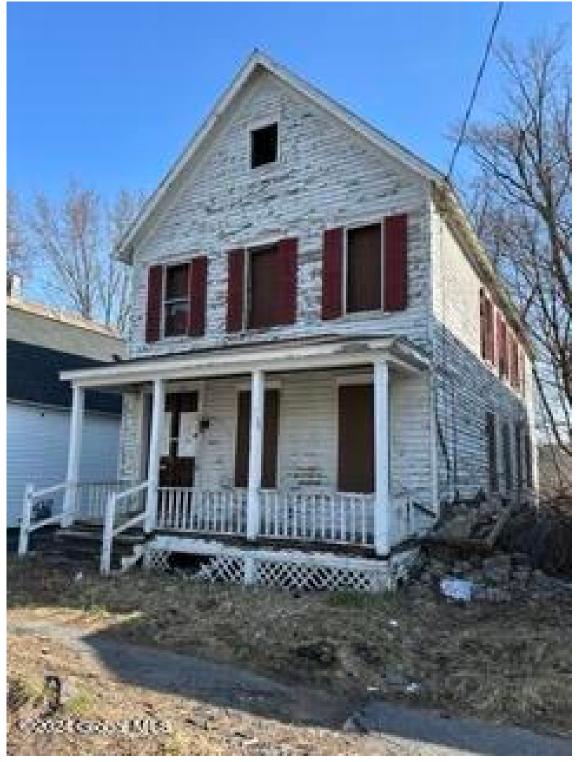

## MLS# - 202413613 - Price: \$39,900

853 Emmett Street, Schenectady, NY

**Description:** HOLD HARMLESS REQUIRED FOR SHOWINGS. Please view documents for all necessary paperwork. The amount of \$50,000 in verifiable reserves is required for offers to be considered. All utilities are disconnected, please bring flashlight. Offers must include MLS contract offer, city purchase form, all supporting financial papers and proof of funds totaling purchase amount plus reserve requirement. Buyer responsible for verifying taxes. Please review the following information on the City's website: http://www.cityofschenectady.com/356/City-Owned-Residential-Property. The City will not review offers without all supporting paperwork. Offers must be submitted by 5PM the Thursday before the PMC meeting is held.

## Acres: 0.11

Property Type: Multi-Family School District: Schenectady Sewer: Public Sewer Property Style: Traditional Exterior Features: None Below Ground Square Feet: 1000 Bedrooms: 5 Estimated Taxes: \$2,628 Heat: None Basement: Unfinished County: Schenectady Town: Schenectady

Bathrooms: 2 Full Water: Public Garage: 1 Exterior: Wood Siding Parking Spaces: 1

Daniel Davies NYS Licensed Real Estate Broker GRI, ABR, RSPS,SRS,C2EX (518) 656-9068 dan@daviesrealty.net