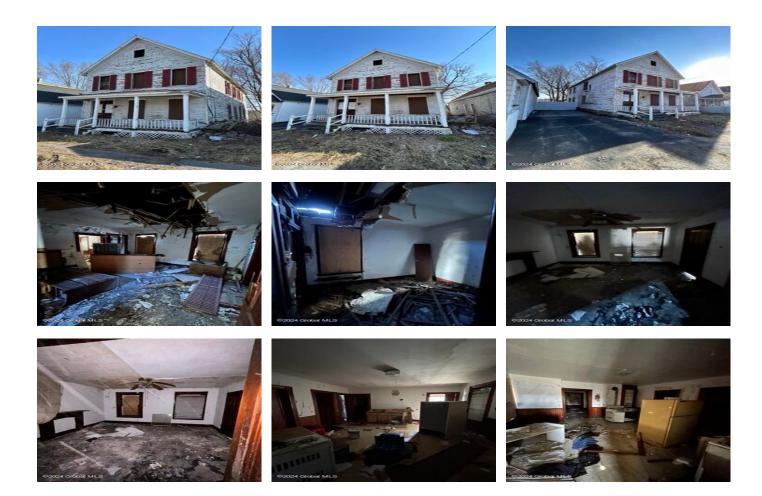

## MLS# - 202413613 - Price: \$39,900

853 Emmett Street, Schenectady, NY

**Description:** HOLD HARMLESS REQUIRED FOR SHOWINGS. Please view documents for all necessary paperwork. The amount of \$50,000 in verifiable reserves is required for offers to be considered. All utilities are disconnected, please bring flashlight. Offers must include MLS contract offer, city purchase form, all supporting financial papers and proof of funds totaling purchase amount plus reserve requirement. Buyer responsible for verifying taxes. Please review the following information on the City's website: http://www.cityofschenectady.com/356/City-Owned-Residential-Property. The City will not review offers without all supporting paperwork. Offers must be submitted by 5PM the Thursday before the PMC meeting is held.

## Acres: 0.11

Property Type: Multi-Family School District: Schenectady Sewer: Public Sewer Property Style: Traditional Exterior Features: None Below Ground Square Feet: 1000 Bedrooms: 5 Estimated Taxes: \$2,628 Heat: None Basement: Unfinished County: Schenectady Town: Schenectady

Bathrooms: 2 Full Water: Public Garage: 1 Exterior: Wood Siding Parking Spaces: 1

Daniel Davies NYS Licensed Real Estate Broker GRI, ABR, RSPS,SRS,C2EX (518) 656-9068 dan@daviesrealty.net