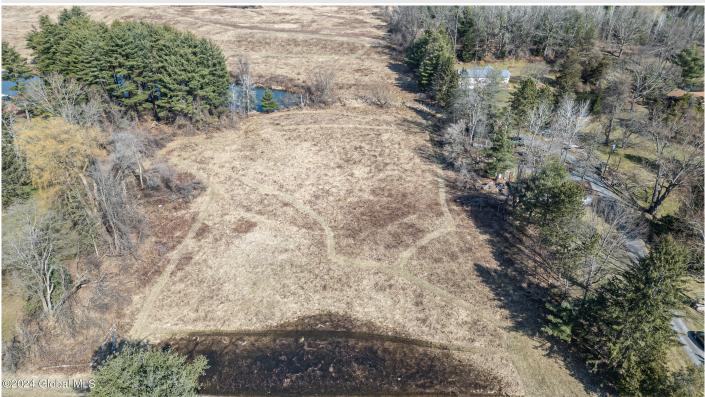

## MLS# - 202413609 - Price: \$100,000

Parcel A Krumkill Road, New Scotland, NY

**Description:** A rare opportunity to secure almost 2.346 Acres of undeveloped land on Krumkill Road. This parcel is in the Town of New Scotland and is zoned MDR (Medium Density Residential). Seen as "Parcel A" on a recent survey from 2021. Tax map ID is 63.-4-3.2 per the town of New Scotland.

Acres: 2.35 School District: Guilderland Town: New Scotland Sewer: None

Property Type: Land County: Albany

Daniel Davies NYS Licensed Real Estate Broker GRI, ABR, RSPS,SRS,C2EX (518) 656-9068 dan@daviesrealty.net