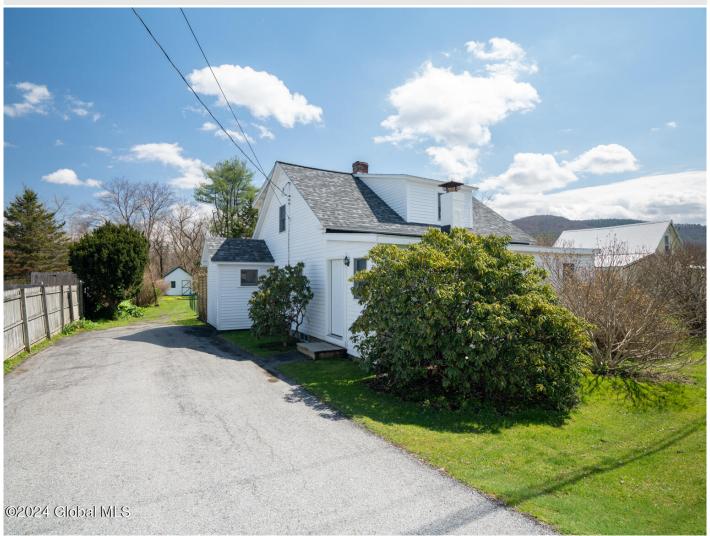

## MLS# - 202413606 - Price: \$245,000

20370 Ny-22, Petersburgh, NY

**Description:** Experience the comfortable living of this well maintained 3 Bedroom 2 Bathroom Cape Cod that has attractive curb appeal with sanctuary like landscaping! Easy living with laundry on the first floor and Ensuite with walk in closet on the second floor. Room for home office, kids' playroom or small bed. Large backyard, deck, fenced in yard for fur babies and a barn to store your toys affords you the relaxing environment from the hustle and bustle of your everyday life. New roof in 2019 and 11 new windows. All this within an easy commute to Albany, Bennington and Williamstown.

Acres: 0.47 Bedrooms: 3

Estimated Taxes: \$4,190 Heat: Forced Air, Oil

Exterior: Wood Siding

Cooling: Window Unit(s)

Town: Petersburgh
Bathrooms: 2 Full
Water: Well Point

Property Style: Cape Cod

Exterior Features: Barn, Drive-