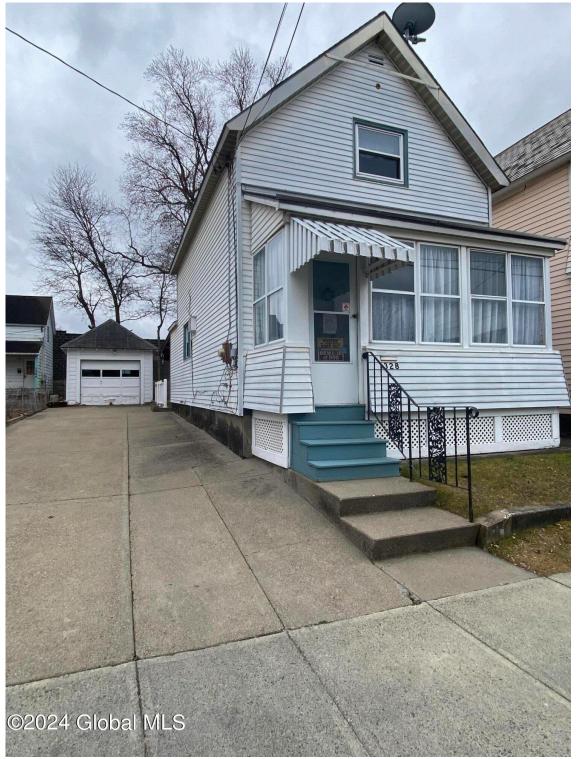

## MLS# - 202413597 - Price: \$140,000

1328 8th Ave , Schenectady, NY

**Description:** Cute as a button! Come take a look at this 3bdrm, 1.5 bath w hardwood floors and enclosed front porch. Perfect for the 1s time homebuyer or for anyone down sizing! Fully fenced in backyard with patio and awing. Garage is sold as is.

Acres: 0.09 Bedrooms: 3 Estimated Taxes: \$3,215 Heat: Forced Air Basement: Unfinished County: Schenectady Town: Schenectady Bathrooms: 1 Full Water: Public Garage: 1 Exterior: Aluminum Siding Cooling: Wall Unit(s) Property Type: Residential School District: Schenectady Sewer: Public Sewer Property Style: Other Exterior Features: Drive-Paved Parking Spaces: 4