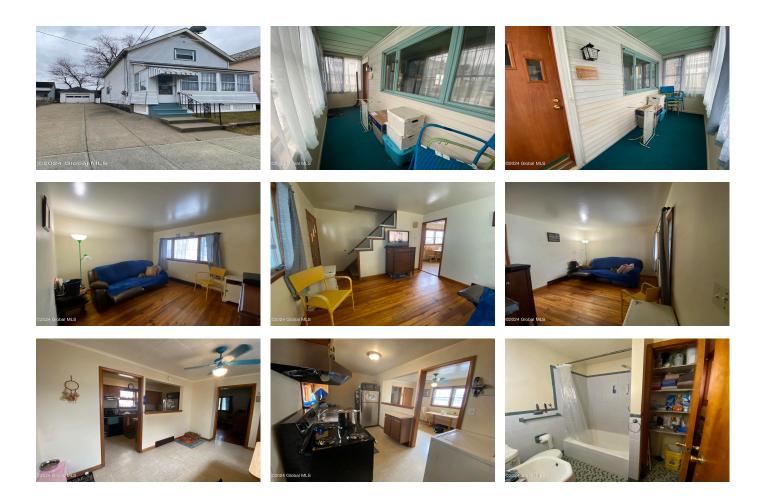

## MLS# - 202413597 - Price: \$140,000

1328 8th Ave , Schenectady, NY

**Description:** Cute as a button! Come take a look at this 3bdrm, 1.5 bath w hardwood floors and enclosed front porch. Perfect for the 1s time homebuyer or for anyone down sizing! Fully fenced in backyard with patio and awing. Garage is sold as is.

Acres: 0.09 Bedrooms: 3 Estimated Taxes: \$3,215 Heat: Forced Air Basement: Unfinished County: Schenectady Town: Schenectady Bathrooms: 1 Full Water: Public Garage: 1 Exterior: Aluminum Siding Cooling: Wall Unit(s) Property Type: Residential School District: Schenectady Sewer: Public Sewer Property Style: Other Exterior Features: Drive-Paved Parking Spaces: 4