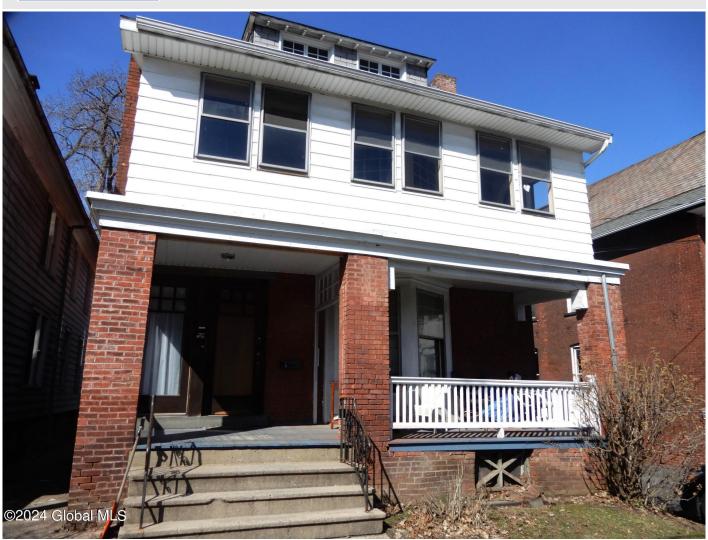

**Description:** RPI rental rare 15th Street opportunity! Large 2 family 8 bedrooms 2 full baths with off street parking. Tremendous Student Rentals for years and fully rented 6/2024 to 5/2025 each at \$350 bedroom + Utilities.

Acres: 0.1

Property Type: Multi-Family School District: Troy

Sewer: Public Sewer

Basement: Full, Unfinished

County: Rensselaer

Interior Features: High Speed

Internet

**Below Ground Square** 

Feet: 1456

Bedrooms: 7

Estimated Taxes: \$5,890

Heat: Other, Natural Gas

Exterior: Brick

Cooling: Window Unit(s)

Town: Troy

Bathrooms: 2 Full

Water: Public

Property Style: Duplex, Duplex-

Over/Under

Exterior Features: None

Parking Spaces: 2

Daniel Davies NYS Licensed Real Estate Broker GRI, ABR, RSPS,SRS,C2EX (518) 656-9068 dan@daviesrealty.net