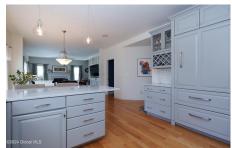

## **MLS# - 202413589 - Price: \$759,900** 17 Duncan Phyfe Lane, Slingerlands, NY

**Description:** An excellent opportunity to purchase in the highly desirable Cherryvale neighborhood. This lovely move in condition home features updates throughout. Modern Kitchen with updated appliances Sub-Zero refrigerator, quartz counters and marble backsplash. Newer Furnace and Central Air installed 2020, tankless hot water heater 2022., 220 Electrical Vehicle Hookup. A very efficient floor plan great for large parties and the first floor office for the remote employee. Finishing upgrades include crown molding, chair rail, coffered and tray ceilings. 1100 sq ft finished basement with heat. Over 4,000 sq ft of finished living space in total and situated on a large private lot. No showings until open house scheduled for Sunday March 17 from 12:00 to 3:00pm

Water: Public Garage: 6

Exterior: Brick, Vinyl Siding

Cooling: Central Air

Interior Features: High Speed Internet, Jet Tub, Paddle Fan, Tray Ceiling(s), Walk-In Closet(s), Wired for Sound, Built-in Features, Ceramic Tile Bath, Chair Rail, Crown Molding, Eat-in Kitchen