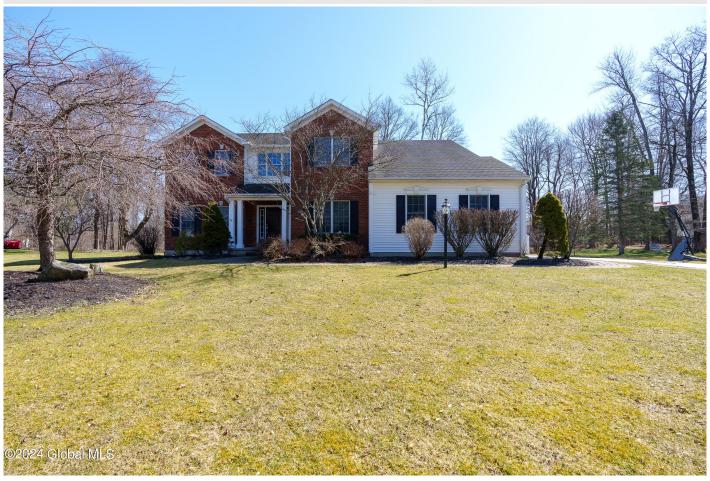

## **MLS# - 202413589 - Price: \$759,900** 17 Duncan Phyfe Lane, Slingerlands, NY

**Description:** An excellent opportunity to purchase in the highly desirable Cherryvale neighborhood. This lovely move in condition home features updates throughout. Modern Kitchen with updated appliances Sub-Zero refrigerator, quartz counters and marble backsplash. Newer Furnace and Central Air installed 2020, tankless hot water heater 2022., 220 Electrical Vehicle Hookup. A very efficient floor plan great for large parties and the first floor office for the remote employee. Finishing upgrades include crown molding, chair rail, coffered and tray ceilings. 1100 sq ft finished basement with heat. Over 4,000 sq ft of finished living space in total and situated on a large private lot. No showings until open house scheduled for Sunday March 17 from 12:00 to 3:00pm

Acres: 0.68

Property Type: Residential School District: Bethlehem

Sewer: Public Sewer
Property Style: Colonial

Exterior Features: Drive-Paved

Parking Spaces: 6

**Below Ground Square** 

Feet: 1100

Bedrooms: 5