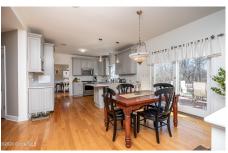

## **MLS# - 202413589 - Price: \$759,900** 17 Duncan Phyfe Lane, Slingerlands, NY

**Description:** An excellent opportunity to purchase in the highly desirable Cherryvale neighborhood. This lovely move in condition home features updates throughout. Modern Kitchen with updated appliances Sub-Zero refrigerator, quartz counters and marble backsplash. Newer Furnace and Central Air installed 2020, tankless hot water heater 2022., 220 Electrical Vehicle Hookup. A very efficient floor plan great for large parties and the first floor office for the remote employee. Finishing upgrades include crown molding, chair rail, coffered and tray ceilings. 1100 sq ft finished basement with heat. Over 4,000 sq ft of finished living space in total and situated on a large private lot. No showings until open house scheduled for Sunday March 17 from 12:00 to 3:00pm

Water: Public Garage: 6

Exterior: Brick, Vinyl Siding

Cooling: Central Air

Interior Features: High Speed Internet, Jet Tub, Paddle Fan, Tray Ceiling(s), Walk-In Closet(s), Wired for Sound, Built-in Features, Ceramic Tile Bath, Chair Rail, Crown Molding, Eat-in Kitchen