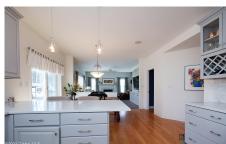

## **MLS# - 202413589 - Price: \$759,900** 17 Duncan Phyfe Lane, Slingerlands, NY

**Description:** An excellent opportunity to purchase in the highly desirable Cherryvale neighborhood. This lovely move in condition home features updates throughout. Modern Kitchen with updated appliances Sub-Zero refrigerator, quartz counters and marble backsplash. Newer Furnace and Central Air installed 2020, tankless hot water heater 2022., 220 Electrical Vehicle Hookup. A very efficient floor plan great for large parties and the first floor office for the remote employee. Finishing upgrades include crown molding, chair rail, coffered and tray ceilings. 1100 sq ft finished basement with heat. Over 4,000 sq ft of finished living space in total and situated on a large private lot. No showings until open house scheduled for Sunday March 17 from 12:00 to 3:00pm

Water: Public Garage: 6

Exterior: Brick, Vinyl Siding

Cooling: Central Air

Interior Features: High Speed Internet, Jet Tub, Paddle Fan, Tray Ceiling(s), Walk-In Closet(s), Wired for Sound, Built-in Features, Ceramic Tile Bath, Chair Rail, Crown Molding, Eat-in Kitchen