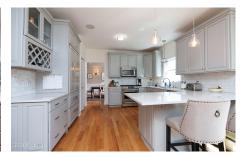

## **MLS# - 202413589 - Price: \$759,900** 17 Duncan Phyfe Lane, Slingerlands, NY

**Description:** An excellent opportunity to purchase in the highly desirable Cherryvale neighborhood. This lovely move in condition home features updates throughout. Modern Kitchen with updated appliances Sub-Zero refrigerator, quartz counters and marble backsplash. Newer Furnace and Central Air installed 2020, tankless hot water heater 2022., 220 Electrical Vehicle Hookup. A very efficient floor plan great for large parties and the first floor office for the remote employee. Finishing upgrades include crown molding, chair rail, coffered and tray ceilings. 1100 sq ft finished basement with heat. Over 4,000 sq ft of finished living space in total and situated on a large private lot. No showings until open house scheduled for Sunday March 17 from 12:00 to 3:00pm