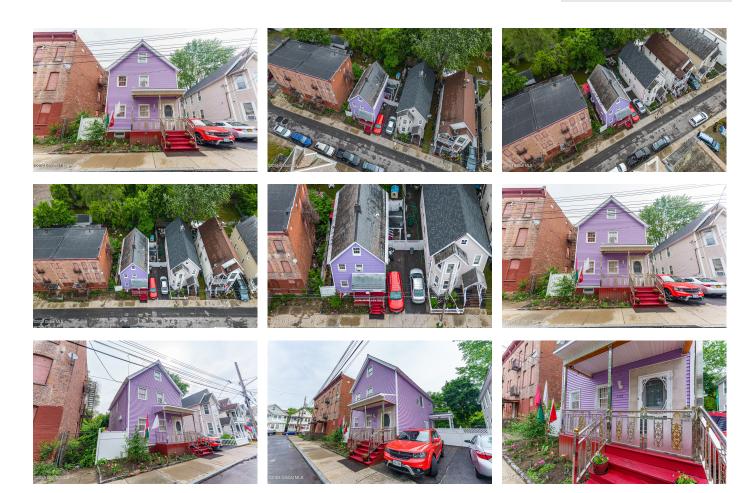

## MLS# - 202413574 - Price: \$200,000

1157 Hilderbrandt Avenue, Schenectady, NY

**Description:** Well cared for, upgraded and updated single family home. Fantastic living spaces throughout. Second kitchen added to basement for catering to large families or throwing parties. You'll find 4 floors to comfortably spread out or a large kitchen and dining area to bring the whole family together. Back yard area has been the center of countless parties and gatherings. This home sits on a dead end street so feel comfortable that you won't find speeding cars racing by. New construction nearly done in the area, multiple homes undergoing major renovations. Buying in this area will allow you to get passive equity boosts from the renovations your neighbors are doing. Nothing to do here but move in, plan family gatherings and throw a welcome home party. Welcome to YOUR NEW HOME