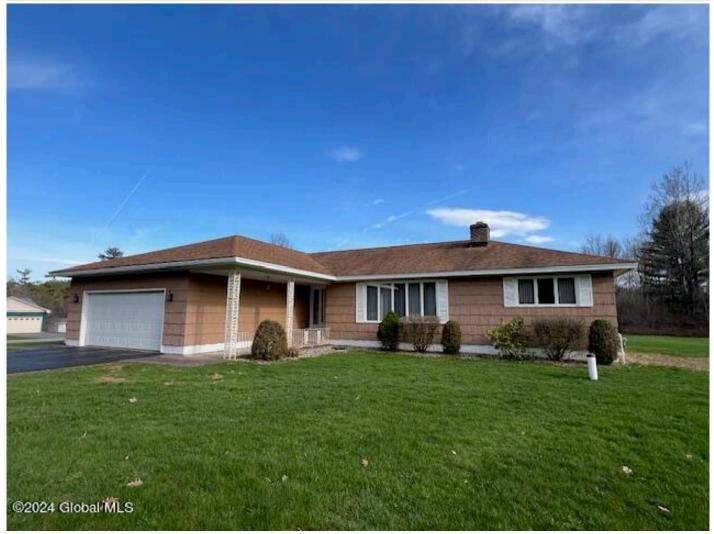

## MLS# - 202413556 - Price: \$299,900

1240 County Highway 122, Gloversville, NY

**Description:** Don't miss your chance to own this very spacious, well maintained ranch in the pleasing "Phelps St" neighborhood. There has only been one owner of this '70s ranch and the pride of ownership is evident throughout. Large living room with fireplace, den, U shaped modern kitchen, formal dining room and sunny summer room for plenty of living space. Master suite has a full bath and walk in closet. 2 separate bedrooms share a bath in the "east wing." Central A/C and whole house natural gas generator make this an all around modern home. Full basement...tons of storage room plus additional laundry room. Large 2 car garage. This gem sits on almost an acre...come take a look!