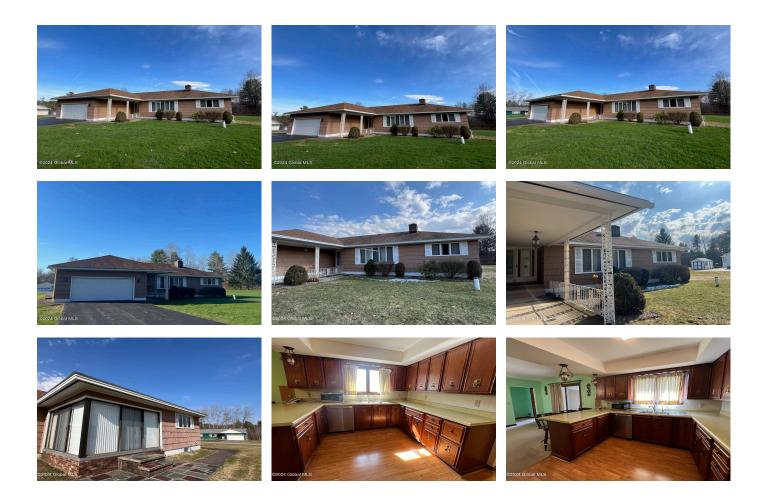

## MLS# - 202413556 - Price: \$299,900

1240 County Highway 122, Gloversville, NY

**Description:** Don't miss your chance to own this very spacious, well maintained ranch in the pleasing "Phelps St" neighborhood. There has only been one owner of this '70s ranch and the pride of ownership is evident throughout. Large living room with fireplace, den, U shaped modern kitchen, formal dining room and sunny summer room for plenty of living space. Master suite has a full bath and walk in closet. 2 separate bedrooms share a bath in the "east wing." Central A/C and whole house natural gas generator make this an all around modern home. Full basement...tons of storage room plus additional laundry room. Large 2 car garage. This gem sits on almost an acre...come take a look!