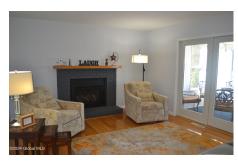

Interior Features: High Speed Internet, Paddle Fan, Solid Surface Counters, Walk-In Closet(s), Built-in Features, Ceramic Tile Bath, Eat-in Kitchen,

Kitchen Island

Property Type: Residential School District: North Colonie