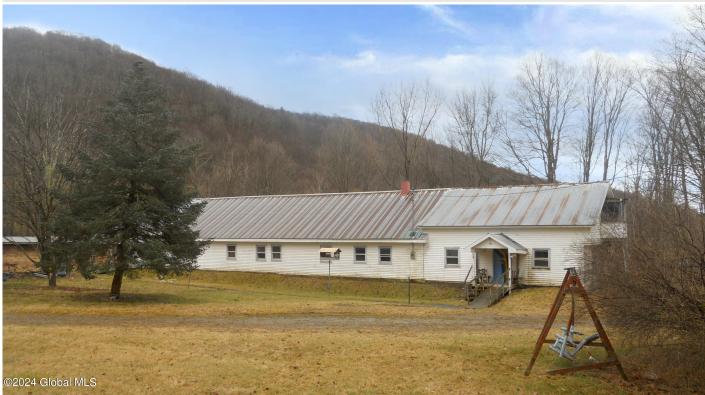

## MLS# - 202413545 - Price: \$80,750

944 Camden Valley Road, Shushan, NY

Description: Great Investment Opportunity to create your own equity! Four first floor apartments ~ Greenspace, barn, off street parking. Sold as is.

Acres: 2.8 Bedrooms: 4 Estimated Taxes: \$5,868 Heat: Electric Exterior: Vinyl Siding Parking Spaces: 12 Town: Salem Bathrooms: 4 Full Water: Drilled Well Property Style: Ranch Exterior Features: None Zoning: None Property Type: Multi-Family School District: Cambridge Sewer: Septic Tank Basement: None County: Washington