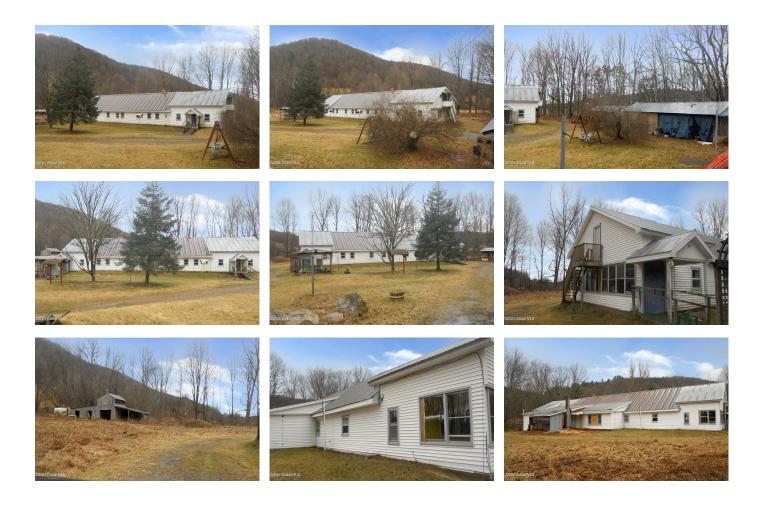

## MLS# - 202413545 - Price: \$80,750

944 Camden Valley Road, Shushan, NY

Description: Great Investment Opportunity to create your own equity! Four first floor apartments ~ Greenspace, barn, off street parking. Sold as is.

Acres: 2.8 Bedrooms: 4 Estimated Taxes: \$5,868 Heat: Electric Exterior: Vinyl Siding Parking Spaces: 12 Town: Salem Bathrooms: 4 Full Water: Drilled Well Property Style: Ranch Exterior Features: None Zoning: None Property Type: Multi-Family School District: Cambridge Sewer: Septic Tank Basement: None County: Washington