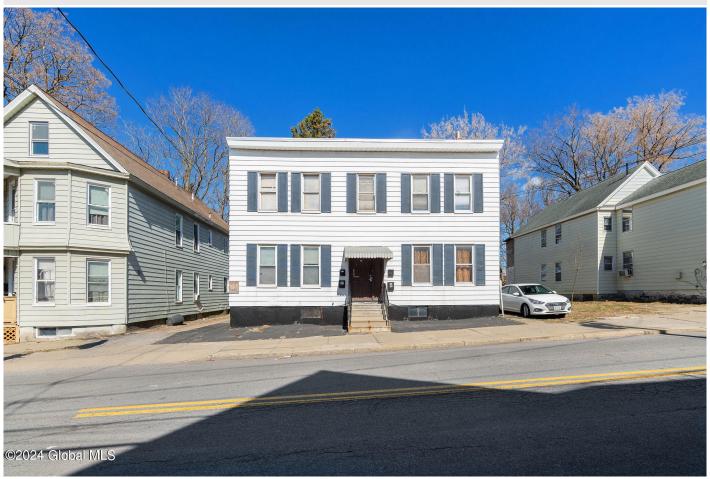

## MLS# - 202413544 - Price: \$249,900 757 Eastern Avenue, Schenectady, NY

**Description:** Fantastic POSITIVE CASH FLOW 4 unit fully occupied building with off street parking in Schenectady. Separate utilities and tenants pay heat, hot water and electric. Walking distance to downtown Schenectady and on bus line. Lot to the right of this building is city owned - could possibly be purchased from City to add to this property.

Acres: 0.17 Bedrooms: 8

Estimated Taxes: \$6,850 Heat: Baseboard, Hot Water Exterior: Aluminum Siding

Interior Features: Other

Town: Schenectady

Bathrooms: 4 Full

Water: Public

Property Style: Other County: Schenectady

Property Type: Multi-Family School District: Schenectady

Sewer: Public Sewer
Basement: Full
Parking Spaces: 4

Daniel Davies NYS Licensed Real Estate Broker GRI, ABR, RSPS,SRS,C2EX (518) 656-9068 dan@daviesrealty.net