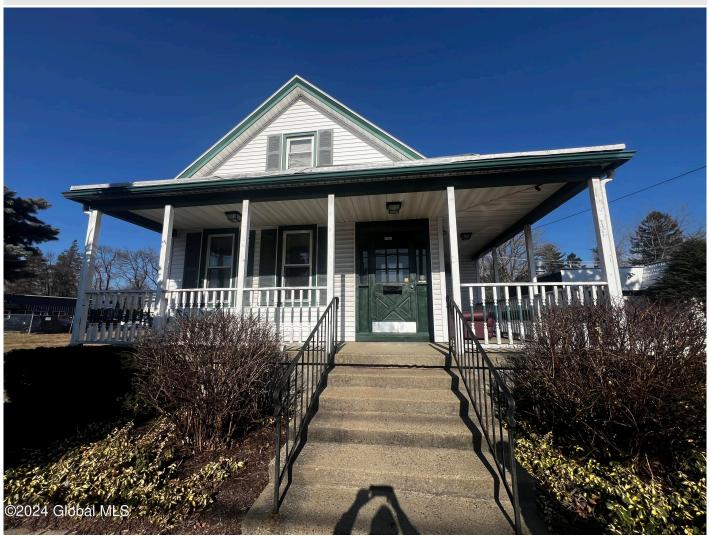

## MLS# - 202413538 - Price: \$315,998

1167 Central Avenue, Albany, NY

**Description:** High Visibility: Benefit from high visibility and foot traffic along Central Ave, ensuring maximum exposure for your business. Flexible Layout: With a previously fit-up design for a hair/estheticians shop, the space can be easily adapted to suit various business needs. Whether you're considering a salon, boutique, office, or retail establishment, this property provides the ideal canvas for your vision. Convenient Access: Enjoy convenient access to major transportation routes and nearby amenities, making it effortless for clients and customers to reach your establishment.

Acres: 0.26 Above Ground Square

Feet: 1595

Property Type: Commercial Estimated Taxes: \$2,101

Sewer: Public Sewer Heat: Natural Gas

Basement: Unfinished Exterior: Vinyl Siding Cooling: Central Air, Wall Unit(s) Parking Spaces: 7

Town: Colonie

Water: Public

Property Style: Office,

Commercial

County: Albany
Zoning: Mixed

Daniel Davies NYS Licensed Real Estate Broker GRI, ABR, RSPS,SRS,C2EX (518) 656-9068 dan@daviesrealty.net