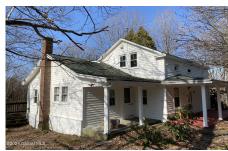

## MLS# - 202413527 - Price: \$299,900

592 Taborton Road, Sand Lake, NY

**Description:** Recently renovated 3 bedroom home sitting on 4 wooded acres in a rural Taborton Mountain setting. Inside the living area has been opened up and hardwood floors brought back to life. Property on both sides of the road with a two story, 864 sq. ft. barn with electric service across the street. New roof on barn, newer roof on house, 5 yr. old drilled well, magnolia tree, fruit trees, privacy. Shed, outbuildings, front porch, and back deck. Averill Park School District. Updated kitchen and bath, new windows, emergency generator panel, built ins, and charm. Primary bedroom has a walk in closet. Property abuts 50+ acres of privately owned forever wild forest and is within walking distance of 122 acres of publicly accessible land with a 2 mile hiking trail. 3/30 from 11-1pm

Acres: 4.08
Bedrooms: 3

Estimated Taxes: \$4,677

Heat: Forced Air, Oil

Exterior: Wood Siding Cooling: None

Town: Sand Lake
Bathrooms: 1 Full
Water: Drilled Well

Property Style: Farmhouse

Exterior Features: Barn Parking Spaces: 3

Property Type: Residential School District: Averill Park

Sewer: Septic Tank

Basement: Partial, Walk-Out

Access

County: Rensselaer

**Interior Features:** Built-in Features, Eat-in Kitchen

Daniel Davies NYS Licensed Real Estate Broker GRI, ABR, RSPS,SRS,C2EX (518) 656-9068 dan@daviesrealty.net