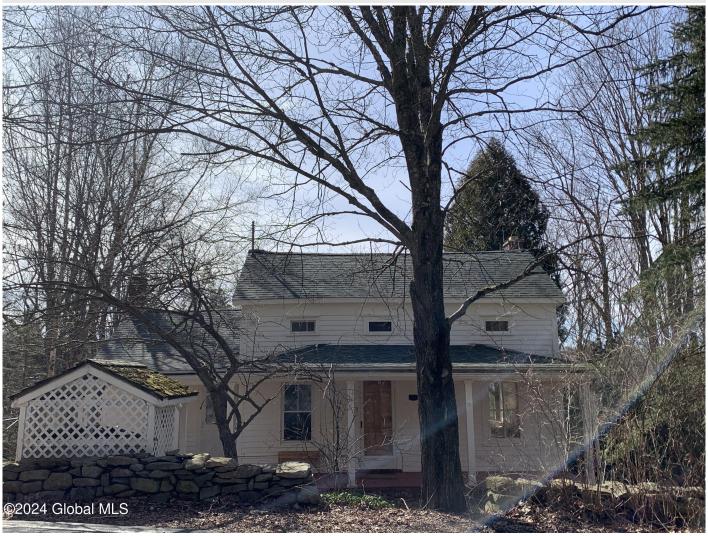

## MLS# - 202413527 - Price: \$299,900

592 Taborton Road, Sand Lake, NY

**Description:** Recently renovated 3 bedroom home sitting on 4 wooded acres in a rural Taborton Mountain setting. Inside the living area has been opened up and hardwood floors brought back to life. Property on both sides of the road with a two story, 864 sq. ft. barn with electric service across the street. New roof on barn, newer roof on house, 5 yr. old drilled well, magnolia tree, fruit trees, privacy. Shed, outbuildings, front porch, and back deck. Averill Park School District. Updated kitchen and bath, new windows, emergency generator panel, built ins, and charm. Primary bedroom has a walk in closet. Property abuts 50+ acres of privately owned forever wild forest and is within walking distance of 122 acres of publicly accessible land with a 2 mile hiking trail. 3/30 from 11-1pm

Acres: 4.08
Bedrooms: 3

Estimated Taxes: \$4,677

Heat: Forced Air, Oil

Exterior: Wood Siding Cooling: None

Town: Sand Lake
Bathrooms: 1 Full
Water: Drilled Well

Property Style: Farmhouse

Exterior Features: Barn Parking Spaces: 3

Property Type: Residential School District: Averill Park

Sewer: Septic Tank

Basement: Partial, Walk-Out

Access

County: Rensselaer

**Interior Features:** Built-in Features, Eat-in Kitchen

Daniel Davies NYS Licensed Real Estate Broker GRI, ABR, RSPS,SRS,C2EX (518) 656-9068 dan@daviesrealty.net