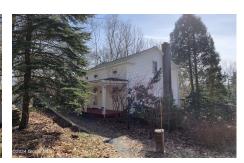

## MLS# - 202413527 - Price: \$299,900

592 Taborton Road, Sand Lake, NY

**Description:** Recently renovated 3 bedroom home sitting on 4 wooded acres in a rural Taborton Mountain setting. Inside the living area has been opened up and hardwood floors brought back to life. Property on both sides of the road with a two story, 864 sq. ft. barn with electric service across the street. New roof on barn, newer roof on house, 5 yr. old drilled well, magnolia tree, fruit trees, privacy. Shed, outbuildings, front porch, and back deck. Averill Park School District. Updated kitchen and bath, new windows, emergency generator panel, built ins, and charm. Primary bedroom has a walk in closet. Property abuts 50+ acres of privately owned forever wild forest and is within walking distance of 122 acres of publicly accessible land with a 2 mile hiking trail. 3/30 from 11-1pm

Acres: 4.08
Bedrooms: 3

Estimated Taxes: \$4,677

Heat: Forced Air, Oil

Exterior: Wood Siding Cooling: None

Town: Sand Lake
Bathrooms: 1 Full
Water: Drilled Well

Property Style: Farmhouse

Exterior Features: Barn Parking Spaces: 3

Property Type: Residential School District: Averill Park

Sewer: Septic Tank

Basement: Partial, Walk-Out

Access

County: Rensselaer

**Interior Features:** Built-in Features, Eat-in Kitchen

Daniel Davies NYS Licensed Real Estate Broker GRI, ABR, RSPS,SRS,C2EX (518) 656-9068 dan@daviesrealty.net