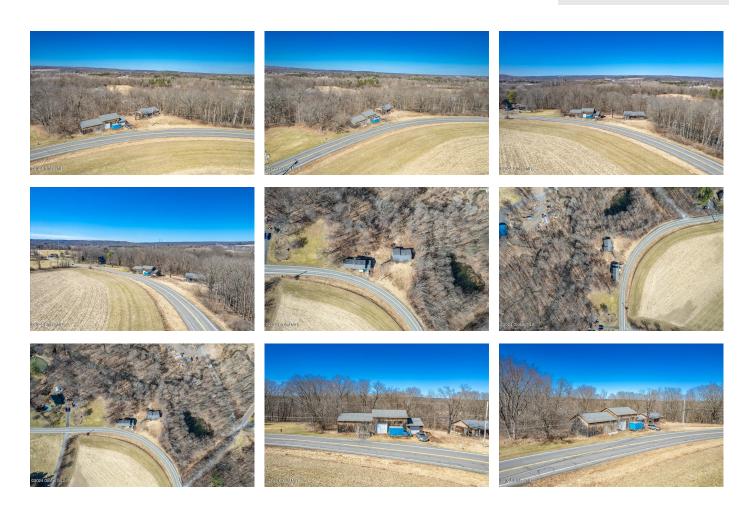

## MLS# - 202413525 - Price: \$169,900 558 Quackenbush Road, Schenectady, NY

**Description:** INVESTOR OR CONTRACTOR OPPORTUNITY! Ranch home construction already underway! Large barn, approximately 60 x 30, with features including concrete floor, electricity, and large overhead door...allowing storage for farming vehicles, equipment, workshop, etc., and attached one car garage with keypad entry. Septic system and well conditions are unknown. But, the good news is there is town water hook up available! SELLER'S AGENT MUST ACCOMPANY ALL SHOWINGS.

Acres: 5.11
School District: Schalmont

County: Schenectady

Town: Princetown
Estimated Taxes: \$3,985
Zoning: Single Residence

Property Type: Land Sewer: Septic Tank

Daniel Davies NYS Licensed Real Estate Broker GRI, ABR, RSPS,SRS,C2EX (518) 656-9068 dan@daviesrealty.net