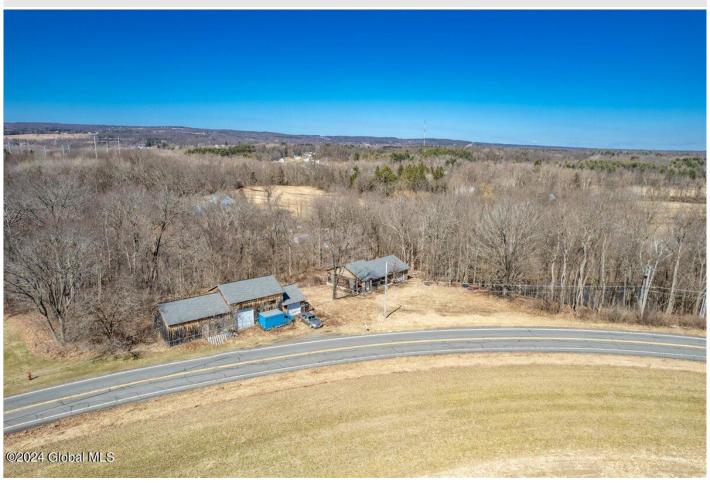

## MLS# - 202413525 - Price: \$169,900 558 Quackenbush Road, Schenectady, NY

**Description:** INVESTOR OR CONTRACTOR OPPORTUNITY! Ranch home construction already underway! Large barn, approximately 60 x 30, with features including concrete floor, electricity, and large overhead door...allowing storage for farming vehicles, equipment, workshop, etc., and attached one car garage with keypad entry. Septic system and well conditions are unknown. But, the good news is there is town water hook up available! SELLER'S AGENT MUST ACCOMPANY ALL SHOWINGS.

Acres: 5.11
School District: Schalmont

County: Schenectady

Town: Princetown
Estimated Taxes: \$3,985
Zoning: Single Residence

Property Type: Land Sewer: Septic Tank

Daniel Davies NYS Licensed Real Estate Broker GRI, ABR, RSPS,SRS,C2EX (518) 656-9068 dan@daviesrealty.net