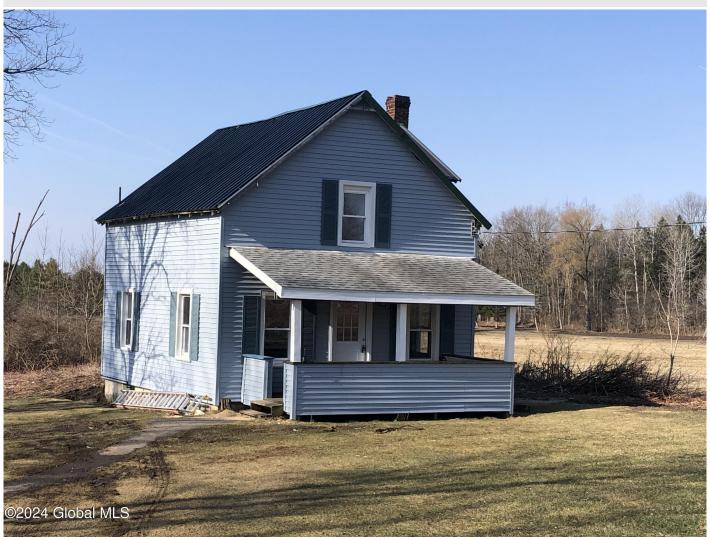

## **MLS# - 202413493 - Price: \$169,000** 2360 State Highway 67 , Johnstown, NY

**Description:** Welcome to this fully remodeled 3-bedroom home featuring a new furnace, new hot-water heater, and chef ready kitchen with new attractive Hickory Cabinets & countertops too. The exterior shines with new roofing, new siding, + new windows, and new doors. The living space is a canvas for lasting memories, while the upper bedrooms offer comfort with soft carpeting and ample natural light. The bathroom features modern fixtures, the large backyard provides privacy & many opportunities to create the landscaping you'll enjoy. Conveniently located near schools, plenty of shopping options, restaurants & entertainment facilities, this property combines tranquility & accessibility. With so many extensive upgrades, this home is not just move-in ready but also a solid investment in modern living!

Acres: 2 Bedrooms: 3

Estimated Taxes: \$2,542 Heat: Forced Air, Propane Exterior: Vinyl Siding Cooling: None Town: Johnstown
Bathrooms: 1 Full
Water: Drilled Well
Property Style: Cottage

Exterior Features: Drive-Paved Parking Spaces: 6

Property Type: Residential School District: Johnstown

Sewer: Septic Tank
Basement: Partial
County: Fulton

**Interior Features:** Paddle Fan, Wall Paneling, Chair Rail

Daniel Davies NYS Licensed Real Estate Broker GRI, ABR, RSPS,SRS,C2EX (518) 656-9068 dan@daviesrealty.net