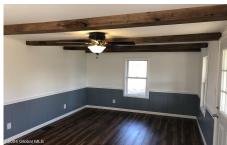

## **MLS# - 202413493 - Price: \$169,000** 2360 State Highway 67 , Johnstown, NY

**Description:** Welcome to this fully remodeled 3-bedroom home featuring a new furnace, new hot-water heater, and chef ready kitchen with new attractive Hickory Cabinets & countertops too. The exterior shines with new roofing, new siding, + new windows, and new doors. The living space is a canvas for lasting memories, while the upper bedrooms offer comfort with soft carpeting and ample natural light. The bathroom features modern fixtures, the large backyard provides privacy & many opportunities to create the landscaping you'll enjoy. Conveniently located near schools, plenty of shopping options, restaurants & entertainment facilities, this property combines tranquility & accessibility. With so many extensive upgrades, this home is not just move-in ready but also a solid investment in modern living!

Property Type: Residential School District: Johnstown

Sewer: Septic Tank
Basement: Partial
County: Fulton

**Interior Features:** Paddle Fan, Wall Paneling, Chair Rail

Daniel Davies NYS Licensed Real Estate Broker GRI, ABR, RSPS,SRS,C2EX (518) 656-9068 dan@daviesrealty.net