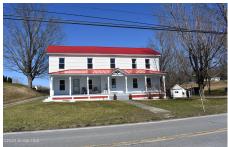

## **MLS# - 202413487 - Price: \$269,900** 712 County Route 49, Greenwich, NY

**Description:** Charming 1840s Farmhouse sits 1 acre of land. Enjoy front sitting porch while sipping your morning coffee. Home has spacious rooms, original pine plank floors, pocket doors and beautiful moldings. Tasteful updates have been done to keep the original charm. New water heater and filtration system, metal roof, chimney, furnace & water pump, new trek porch stairs, new back storm door & security door, siding and windows along with a beautifully remodeled upstairs bathroom. There is a workbench in basement (which is dry). You will not be disappointed! Minutes from the Cossayuna Lake boat launch with Lake access for kayaks through Whittaker Brook at the front of the property.

Acres: 1

Bedrooms: 3

Estimated Ta

Estimated Taxes: \$3,667

Heat: Baseboard, Hot Water, Oil

**Exterior:** Vinyl Siding, Wood Siding

Cooling: None

Town: Greenwich

Bathrooms: 2 Full

Water: Drilled Well

Property Style: Farmhouse Exterior Features: Barn

Parking Spaces: 4

Property Type: Residential School District: Greenwich

Sewer: Septic Tank

Basement: Crawl Space, Partial