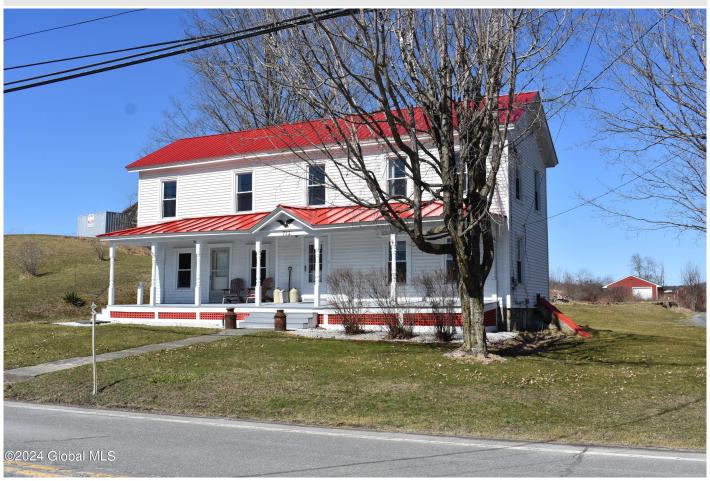

## **MLS# - 202413487 - Price: \$269,900** 712 County Route 49, Greenwich, NY

**Description:** Charming 1840s Farmhouse sits 1 acre of land. Enjoy front sitting porch while sipping your morning coffee. Home has spacious rooms, original pine plank floors, pocket doors and beautiful moldings. Tasteful updates have been done to keep the original charm. New water heater and filtration system, metal roof, chimney, furnace & water pump, new trek porch stairs, new back storm door & security door, siding and windows along with a beautifully remodeled upstairs bathroom. There is a workbench in basement (which is dry). You will not be disappointed! Minutes from the Cossayuna Lake boat launch with Lake access for kayaks through Whittaker Brook at the front of the property.

Acres: 1

Bedrooms: 3

Estimated Ta

Estimated Taxes: \$3,667

Heat: Baseboard, Hot Water, Oil

**Exterior:** Vinyl Siding, Wood Siding

Cooling: None

Town: Greenwich

Bathrooms: 2 Full

Water: Drilled Well

Property Style: Farmhouse Exterior Features: Barn

Parking Spaces: 4

Property Type: Residential School District: Greenwich

Sewer: Septic Tank

Basement: Crawl Space, Partial