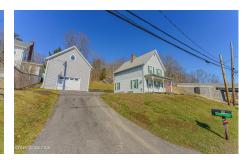

## MLS# - 202413474 - Price: \$185,900

19233 Ny-22, Petersburgh, NY

**Description:** Conveniently situated a mere 22 minute drive to Bennington, explore this delightful two-story home boasting wide plank wood floors, a recently updated kitchen, newer windows, and a renovated bathroom with a conveniently located laundry room on the first floor. Additionally, the property features a detached garage with loft space, offering ample storage or potential for a creative retreat.

Acres: 0.25
Bedrooms: 4
Estimated Ta

Estimated Taxes: \$3,179 Heat: Hot Water, Oil

Basement: Full, Unfinished

County: Rensselaer

Interior Features: High Speed Internet, Paddle Fan, Walk-In Closet(s), Eat-in Kitchen Town: Petersburgh
Bathrooms: 1 Full
Water: Public
Garage: 2

Exterior: Asbestos

Cooling: None

Property Type: Residential School District: Berlin Sewer: Septic Tank

Property Style: Traditional

Exterior Features: Drive-Paved,

Lighting

Parking Spaces: 5

Daniel Davies NYS Licensed Real Estate Broker GRI, ABR, RSPS,SRS,C2EX (518) 656-9068 dan@daviesrealty.net