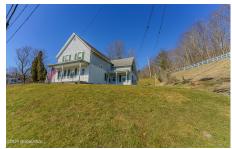

## MLS# - 202413474 - Price: \$185,900

19233 Ny-22, Petersburgh, NY

**Description:** Conveniently situated a mere 22 minute drive to Bennington, explore this delightful two-story home boasting wide plank wood floors, a recently updated kitchen, newer windows, and a renovated bathroom with a conveniently located laundry room on the first floor. Additionally, the property features a detached garage with loft space, offering ample storage or potential for a creative retreat.

Acres: 0.25
Bedrooms: 4
Estimated Ta

Estimated Taxes: \$3,179 Heat: Hot Water, Oil

Basement: Full, Unfinished

County: Rensselaer

Interior Features: High Speed Internet, Paddle Fan, Walk-In Closet(s), Eat-in Kitchen Town: Petersburgh
Bathrooms: 1 Full
Water: Public
Garage: 2

Exterior: Asbestos

Cooling: None

Property Type: Residential School District: Berlin Sewer: Septic Tank

Property Style: Traditional

Exterior Features: Drive-Paved,

Lighting

Parking Spaces: 5

Daniel Davies NYS Licensed Real Estate Broker GRI, ABR, RSPS,SRS,C2EX (518) 656-9068 dan@daviesrealty.net