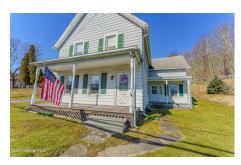

## MLS# - 202413474 - Price: \$185,900

19233 Ny-22, Petersburgh, NY

**Description:** Conveniently situated a mere 22 minute drive to Bennington, explore this delightful two-story home boasting wide plank wood floors, a recently updated kitchen, newer windows, and a renovated bathroom with a conveniently located laundry room on the first floor. Additionally, the property features a detached garage with loft space, offering ample storage or potential for a creative retreat.

Acres: 0.25
Bedrooms: 4
Estimated Ta

Estimated Taxes: \$3,179 Heat: Hot Water, Oil

Basement: Full, Unfinished

County: Rensselaer

Interior Features: High Speed Internet, Paddle Fan, Walk-In Closet(s), Eat-in Kitchen Town: Petersburgh
Bathrooms: 1 Full
Water: Public
Garage: 2

Exterior: Asbestos

Cooling: None

Property Type: Residential School District: Berlin Sewer: Septic Tank

Property Style: Traditional

Exterior Features: Drive-Paved,

Lighting

Parking Spaces: 5

Daniel Davies NYS Licensed Real Estate Broker GRI, ABR, RSPS,SRS,C2EX (518) 656-9068 dan@daviesrealty.net