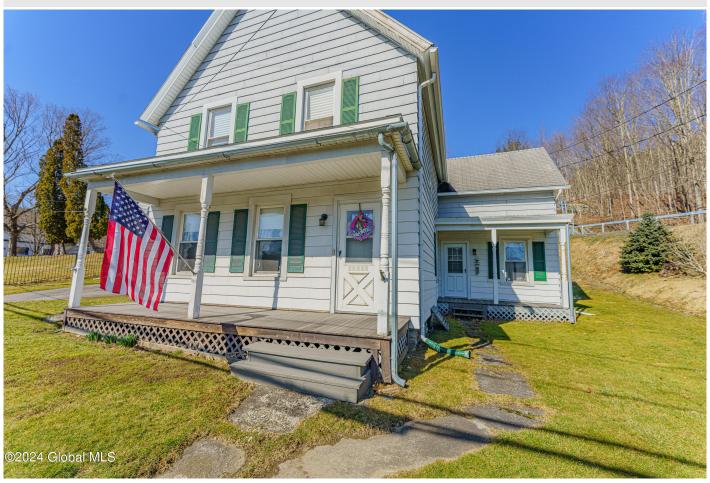

## MLS# - 202413474 - Price: \$185,900

19233 Ny-22, Petersburgh, NY

**Description:** Conveniently situated a mere 22 minute drive to Bennington, explore this delightful two-story home boasting wide plank wood floors, a recently updated kitchen, newer windows, and a renovated bathroom with a conveniently located laundry room on the first floor. Additionally, the property features a detached garage with loft space, offering ample storage or potential for a creative retreat.

Acres: 0.25
Bedrooms: 4
Estimated Ta

Estimated Taxes: \$3,179 Heat: Hot Water, Oil

Basement: Full, Unfinished

County: Rensselaer

Interior Features: High Speed Internet, Paddle Fan, Walk-In Closet(s), Eat-in Kitchen Town: Petersburgh
Bathrooms: 1 Full
Water: Public
Garage: 2

Exterior: Asbestos

Cooling: None

Property Type: Residential School District: Berlin Sewer: Septic Tank

Property Style: Traditional

Exterior Features: Drive-Paved,

Lighting

Parking Spaces: 5

Daniel Davies NYS Licensed Real Estate Broker GRI, ABR, RSPS,SRS,C2EX (518) 656-9068 dan@daviesrealty.net