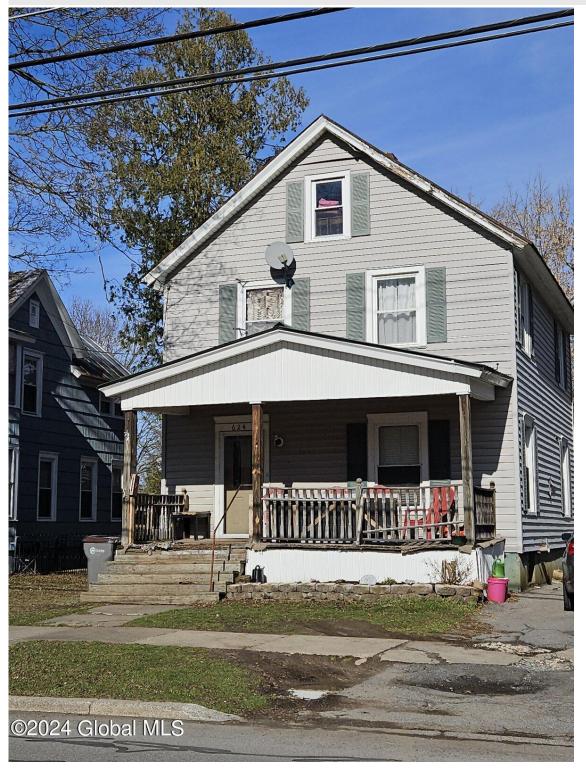

MLS# - 202413465 - Price: \$54,900

624 W Thomas Street, Rome, NY

**Description:** Attention Investors! Get ready to expand your investment portfolio with this SFR in the heart of Rome! Property is in need of some modern updates and touches but has overall good bones. Would make the perfect rental. Close to bus lines, shopping and entertainment! This is an AS-IS property. CASH BUYERS ONLY! Property is sold via an assignment of contract.

Acres: 0.07 Bedrooms: 3

Estimated Taxes: \$3,241

**Heat:** Forced Air, Natural Gas **Exterior:** Vinyl Siding

Cooling: Other

Town: Rome
Bathrooms: 1 Full
Water: Public

Property Style: Traditional

Exterior Features: None Parking Spaces: 2

Property Type: Residential

School District: Rome
Sewer: Public Sewer

Basement: Finished, Partial

County: Oneida

Daniel Davies NYS Licensed Real Estate Broker GRI, ABR, RSPS,SRS,C2EX (518) 656-9068 dan@daviesrealty.net