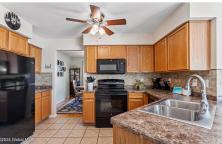

## MLS# - 202413463 - Price: \$325,000

413 Donald Drive, Rotterdam, NY

**Description:** Bright and welcoming colonial with an open feel. Living room features a cathedral ceiling and gas fireplace. Desirable first floor primary bedroom. Kitchen appliances under five years old. Main level laundry includes washer (2022) and dryer. There is a finished area in the basement which provides additional space for work, play, exercise, crafts...