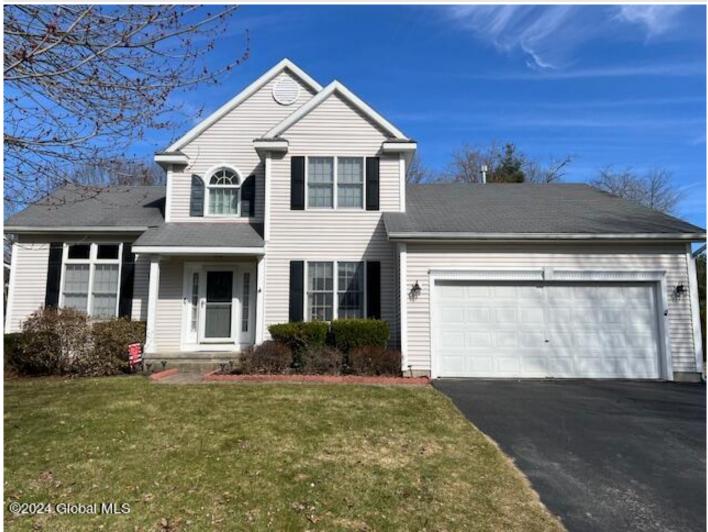

## MLS# - 202413463 - Price: \$325,000

413 Donald Drive, Rotterdam, NY

**Description:** Bright and welcoming colonial with an open feel. Living room features a cathedral ceiling and gas fireplace. Desirable first floor primary bedroom. Kitchen appliances under five years old. Main level laundry includes washer (2022) and dryer. There is a finished area in the basement which provides additional space for work, play, exercise, crafts...

| Acres: 0.39                              |
|------------------------------------------|
| Property Type: Residential               |
| School District: Schalmont               |
| Sewer: Septic Tank                       |
| Property Style: Colonial                 |
| Exterior Features: Drive-Paved, Lighting |
| Parking Spaces: 2                        |

Below Ground Square Feet: 175 Town: Rotterdam Bedrooms: 3 Estimated Taxes: \$7,577 Heat: Forced Air, Natural Gas Basement: Finished, Full County: Schenectady

Zoning: Single Residence

Bathrooms: 2 Full Water: Public Garage: 2 Exterior: Vinyl Siding Cooling: Central Air