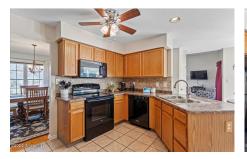

## MLS# - 202413463 - Price: \$325,000

413 Donald Drive, Rotterdam, NY

**Description:** Bright and welcoming colonial with an open feel. Living room features a cathedral ceiling and gas fireplace. Desirable first floor primary bedroom. Kitchen appliances under five years old. Main level laundry includes washer (2022) and dryer. There is a finished area in the basement which provides additional space for work, play, exercise, crafts...

Interior Features: Paddle Fan, Walk-In Closet(s), Cathedral Ceiling(s), Ceramic Tile Bath, Eatin Kitchen

**Daniel Davies** NYS Licensed Real Estate Broker GRI, ABR, RSPS,SRS,C2EX (518) 656-9068 dan@daviesrealty.net