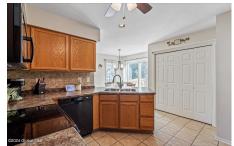

## MLS# - 202413463 - Price: \$325,000

413 Donald Drive, Rotterdam, NY

**Description:** Bright and welcoming colonial with an open feel. Living room features a cathedral ceiling and gas fireplace. Desirable first floor primary bedroom. Kitchen appliances under five years old. Main level laundry includes washer (2022) and dryer. There is a finished area in the basement which provides additional space for work, play, exercise, crafts...

Interior Features: Paddle Fan, Walk-In Closet(s), Cathedral Ceiling(s), Ceramic Tile Bath, Eatin Kitchen

**Daniel Davies** NYS Licensed Real Estate Broker GRI, ABR, RSPS,SRS,C2EX (518) 656-9068 dan@daviesrealty.net