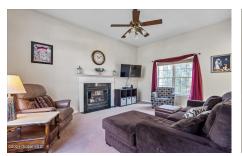

## MLS# - 202413463 - Price: \$325,000

413 Donald Drive, Rotterdam, NY

**Description:** Bright and welcoming colonial with an open feel. Living room features a cathedral ceiling and gas fireplace. Desirable first floor primary bedroom. Kitchen appliances under five years old. Main level laundry includes washer (2022) and dryer. There is a finished area in the basement which provides additional space for work, play, exercise, crafts...

Interior Features: Paddle Fan, Walk-In Closet(s), Cathedral Ceiling(s), Ceramic Tile Bath, Eatin Kitchen

**Daniel Davies** NYS Licensed Real Estate Broker GRI, ABR, RSPS,SRS,C2EX (518) 656-9068 dan@daviesrealty.net