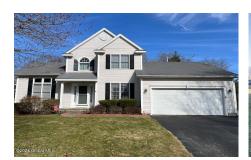

## MLS# - 202413463 - Price: \$325,000

413 Donald Drive, Rotterdam, NY

**Description:** Bright and welcoming colonial with an open feel. Living room features a cathedral ceiling and gas fireplace. Desirable first floor primary bedroom. Kitchen appliances under five years old. Main level laundry includes washer (2022) and dryer. There is a finished area in the basement which provides additional space for work, play, exercise, crafts...

| Acres: 0.39                              |
|------------------------------------------|
| Property Type: Residential               |
| School District: Schalmont               |
| Sewer: Septic Tank                       |
| Property Style: Colonial                 |
| Exterior Features: Drive-Paved, Lighting |
| Parking Spaces: 2                        |

Below Ground Square Feet: 175 Town: Rotterdam Bedrooms: 3 Estimated Taxes: \$7,577 Heat: Forced Air, Natural Gas Basement: Finished, Full County: Schenectady

Zoning: Single Residence

Bathrooms: 2 Full Water: Public Garage: 2 Exterior: Vinyl Siding Cooling: Central Air