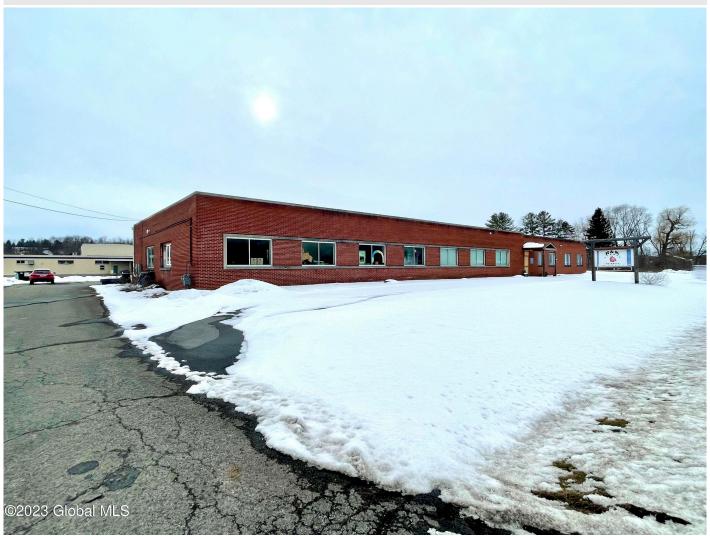

## MLS# - 202413452 - Price: \$1,600,000

188 Riverside Drive, Fultonville, NY

**Description:** Large commercial building, across the street from the Mohawk River and parallel to NYS thruway I-90. Spilt up into 3 separate suites. Ste A is currently housed to a long term client, Ste B has a complete commercial kitchen and large great room. Ste C is a great room with a combination of private offices. Total of 8,473 Square feet. Public water and sewer. Built in 1970 the building is in excellent condition. Close to recent development projects.

Acres: 1.7

Property Type: Commercial

Water: Public

Property Style: Office
County: Montgomery
Zoning: Commercial

Above Ground Square Feet: 518 Town: Glen

School District: Fonda-Fultonville Estimated Taxes: \$5,959

Sewer: Public SewerHeat: Forced AirBasement: Slab, OtherExterior: BrickCooling: Central AirParking Spaces: 50

Daniel Davies NYS Licensed Real Estate Broker GRI, ABR, RSPS,SRS,C2EX (518) 656-9068 dan@daviesrealty.net