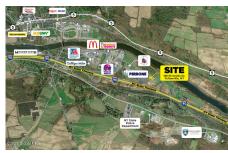

## MLS# - 202413452 - Price: \$1,600,000

188 Riverside Drive, Fultonville, NY

**Description:** Large commercial building, across the street from the Mohawk River and parallel to NYS thruway I-90. Spilt up into 3 separate suites. Ste A is currently housed to a long term client, Ste B has a complete commercial kitchen and large great room. Ste C is a great room with a combination of private offices. Total of 8,473 Square feet. Public water and sewer. Built in 1970 the building is in excellent condition. Close to recent development projects.