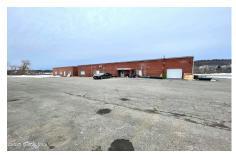

## MLS# - 202413452 - Price: \$1,600,000

188 Riverside Drive, Fultonville, NY

**Description:** Large commercial building, across the street from the Mohawk River and parallel to NYS thruway I-90. Spilt up into 3 separate suites. Ste A is currently housed to a long term client, Ste B has a complete commercial kitchen and large great room. Ste C is a great room with a combination of private offices. Total of 8,473 Square feet. Public water and sewer. Built in 1970 the building is in excellent condition. Close to recent development projects.