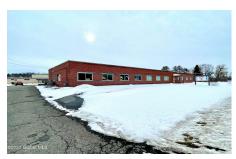

## MLS# - 202413452 - Price: \$1,600,000

188 Riverside Drive, Fultonville, NY

**Description:** Large commercial building, across the street from the Mohawk River and parallel to NYS thruway I-90. Spilt up into 3 separate suites. Ste A is currently housed to a long term client, Ste B has a complete commercial kitchen and large great room. Ste C is a great room with a combination of private offices. Total of 8,473 Square feet. Public water and sewer. Built in 1970 the building is in excellent condition. Close to recent development projects.