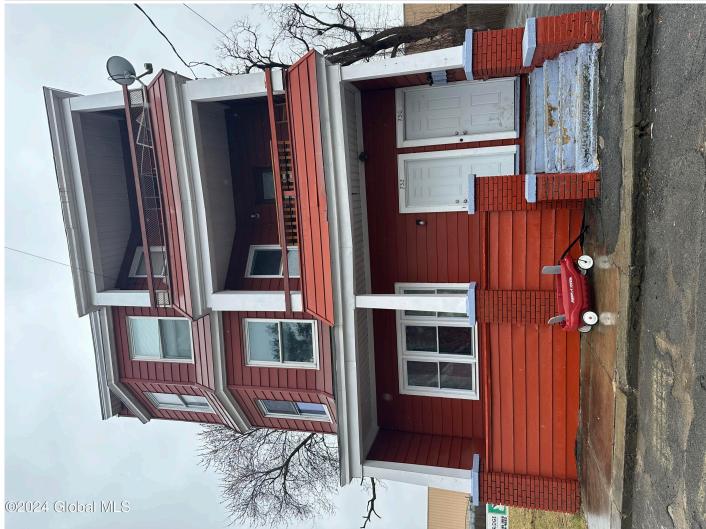

## MLS# - 202413450 - Price: \$275,000

730 Bridge Street, Schenectady, NY

**Description:** Welcome to this 3-unit rental property in Schenectady. Close to downtown and all that the city offers. Each unit has 2 beds and 1 full bath. Off street parking available for all tenants. Call today for a private showing!

## Acres: 0.1

Bedrooms: 6

Parking Spaces: 6

Estimated Taxes: \$6,800 Heat: Forced Air, Hot Water, Natural Gas

Exterior: Aluminum Siding, Brick

 Water: Public

 Water,
 Property Style: Traditional

Town: Schenectady

Bathrooms: 3 Full

Exterior Features: None

Property Type: Multi-Family School District: Schenectady Sewer: Public Sewer Basement: Full

County: Schenectady

Daniel Davies NYS Licensed Real Estate Broker GRI, ABR, RSPS,SRS,C2EX (518) 656-9068 dan@daviesrealty.net