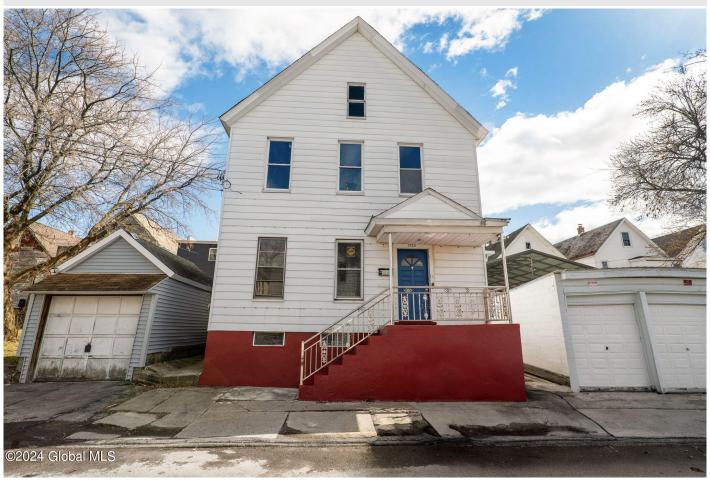

## MLS# - 202413449 - Price: \$169,900 1524 Devine Street, Schenectady, NY

**Description:** POSITIVE CASH FLOW! Perfect Owner occupy or investment opportunity in North End of Schenectady. Walking distance to Mohawk Harbor, Union College and Ellis Hospital. Both units currently being used as 3 bedroom flats with no dining rooms. First floor is updated and modernized with new refrigerator & READY TO OCCUPY/RENT. Second floor occupied with tenant. Separate utilities and 2 year furnace for first floor. 2nd floor furnace in attic. Newer hot water tanks. Exterior freshly painted.

Acres: 0.04 Bedrooms: 4

Estimated Taxes: \$2,108

Heat: Hot Water

Exterior: Aluminum Siding

Town: Schenectady Bathrooms: 2 Full Water: Public

Property Style: Traditional

County: Schenectady

Property Type: Multi-Family School District: Schenectady