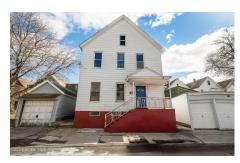

## MLS# - 202413449 - Price: \$169,900 1524 Devine Street, Schenectady, NY

**Description:** POSITIVE CASH FLOW! Perfect Owner occupy or investment opportunity in North End of Schenectady. Walking distance to Mohawk Harbor, Union College and Ellis Hospital. Both units currently being used as 3 bedroom flats with no dining rooms. First floor is updated and modernized with new refrigerator & READY TO OCCUPY/RENT. Second floor occupied with tenant. Separate utilities and 2 year furnace for first floor. 2nd floor furnace in attic. Newer hot water tanks. Exterior freshly painted.

Acres: 0.04 Bedrooms: 4

Estimated Taxes: \$2,108

Heat: Hot Water

Exterior: Aluminum Siding

Town: Schenectady Bathrooms: 2 Full Water: Public

Property Style: Traditional

County: Schenectady

Property Type: Multi-Family School District: Schenectady