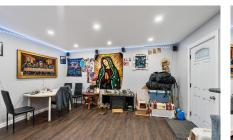

## Below Ground Square Feet: 776Town: AlbanyBedrooms: 5Bathrooms: 2

Estimated Taxes: \$2,956

Heat: Baseboard, Hot Water, Natural Gas

Exterior: Brick

Interior Features: Other, Solid Surface Counters, High Speed Internet, Walk-In Closet(s), Built-in Features, Ceramic Tile Bath