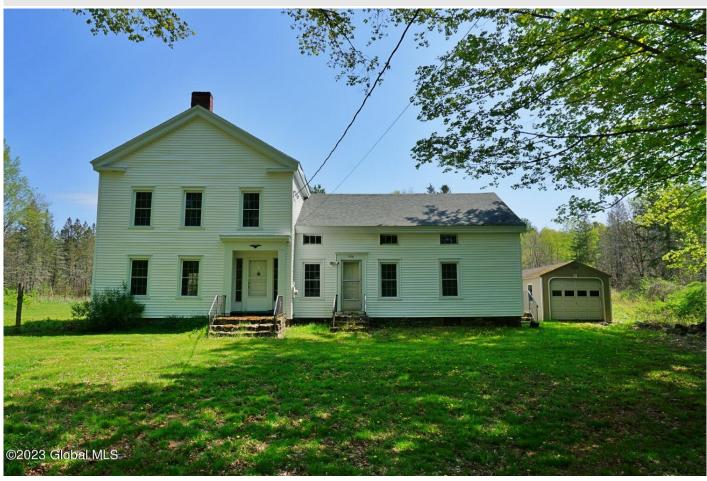

## MLS# - 202413430 - Price: \$1,850,000

1032 Bogtown Road, Salem, NY

**Description:** One of the northeast's premier hunting properties, this nearly 800 acre property is a rare find. This varied property includes roughly 5 miles of interior trails, a couple of miles of road frontage, includes several water features that include frontage on the West Beaver Brook, the Black Creek, a few different small tributary streams, and frontage on a large pond. Though mostly wooded the property does have several meadows interspersed throughout that can be used for feed plots or for potential building opportunities. There is a stately 1830's colonial that is currently just a shell and is waiting to be restored to its full potential. The home has been recently vinyl sided, features replacement windows, includes a combination of blown-in and spray foam insulation, and offers a newer roof.

Acres: 759.3 Bedrooms: 3

Lake/River: Black Creek

Heat: None

Basement: Full, Unfinished
County: Washington
Zoning: None

Town: Hebron

School District: Salem
Water: Drilled Well

Garage: 1

Exterior: Vinyl Siding

Cooling: None

Property Type: Residential
Estimated Taxes: \$22,899
Sewer: Septic Tank, Unknown

**Property Style:** Colonial, Farmhouse

Exterior Features: None

Parking Spaces: 6

Daniel Davies NYS Licensed Real Estate Broker GRI, ABR, RSPS,SRS,C2EX (518) 656-9068 dan@daviesrealty.net