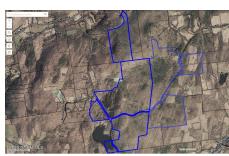

## MLS# - 202413430 - Price: \$1,850,000

1032 Bogtown Road, Salem, NY

**Description:** One of the northeast's premier hunting properties, this nearly 800 acre property is a rare find. This varied property includes roughly 5 miles of interior trails, a couple of miles of road frontage, includes several water features that include frontage on the West Beaver Brook, the Black Creek, a few different small tributary streams, and frontage on a large pond. Though mostly wooded the property does have several meadows interspersed throughout that can be used for feed plots or for potential building opportunities. There is a stately 1830's colonial that is currently just a shell and is waiting to be restored to its full potential. The home has been recently vinyl sided, features replacement windows, includes a combination of blown-in and spray foam insulation, and offers a newer roof.