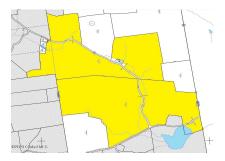

## MLS# - 202413430 - Price: \$1,850,000

1032 Bogtown Road, Salem, NY

**Description:** One of the northeast's premier hunting properties, this nearly 800 acre property is a rare find. This varied property includes roughly 5 miles of interior trails, a couple of miles of road frontage, includes several water features that include frontage on the West Beaver Brook, the Black Creek, a few different small tributary streams, and frontage on a large pond. Though mostly wooded the property does have several meadows interspersed throughout that can be used for feed plots or for potential building opportunities. There is a stately 1830's colonial that is currently just a shell and is waiting to be restored to its full potential. The home has been recently vinyl sided, features replacement windows, includes a combination of blown-in and spray foam insulation, and offers a newer roof.