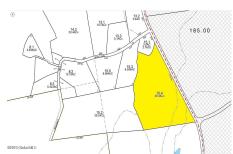

## MLS# - 202413430 - Price: \$1,850,000

1032 Bogtown Road, Salem, NY

**Description:** One of the northeast's premier hunting properties, this nearly 800 acre property is a rare find. This varied property includes roughly 5 miles of interior trails, a couple of miles of road frontage, includes several water features that include frontage on the West Beaver Brook, the Black Creek, a few different small tributary streams, and frontage on a large pond. Though mostly wooded the property does have several meadows interspersed throughout that can be used for feed plots or for potential building opportunities. There is a stately 1830's colonial that is currently just a shell and is waiting to be restored to its full potential. The home has been recently vinyl sided, features replacement windows, includes a combination of blown-in and spray foam insulation, and offers a newer roof.

Acres: 759.3 Bedrooms: 3

Lake/River: Black Creek

Heat: None

Basement: Full, Unfinished
County: Washington
Zoning: None

Town: Hebron

School District: Salem
Water: Drilled Well

Garage: 1

Exterior: Vinyl Siding