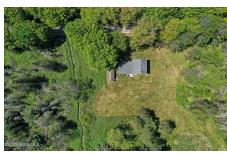

## MLS# - 202413430 - Price: \$1,850,000

1032 Bogtown Road, Salem, NY

**Description:** One of the northeast's premier hunting properties, this nearly 800 acre property is a rare find. This varied property includes roughly 5 miles of interior trails, a couple of miles of road frontage, includes several water features that include frontage on the West Beaver Brook, the Black Creek, a few different small tributary streams, and frontage on a large pond. Though mostly wooded the property does have several meadows interspersed throughout that can be used for feed plots or for potential building opportunities. There is a stately 1830's colonial that is currently just a shell and is waiting to be restored to its full potential. The home has been recently vinyl sided, features replacement windows, includes a combination of blown-in and spray foam insulation, and offers a newer roof.