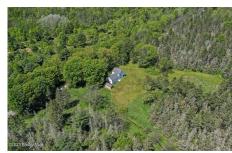

## MLS# - 202413430 - Price: \$1,850,000

1032 Bogtown Road, Salem, NY

**Description:** One of the northeast's premier hunting properties, this nearly 800 acre property is a rare find. This varied property includes roughly 5 miles of interior trails, a couple of miles of road frontage, includes several water features that include frontage on the West Beaver Brook, the Black Creek, a few different small tributary streams, and frontage on a large pond. Though mostly wooded the property does have several meadows interspersed throughout that can be used for feed plots or for potential building opportunities. There is a stately 1830's colonial that is currently just a shell and is waiting to be restored to its full potential. The home has been recently vinyl sided, features replacement windows, includes a combination of blown-in and spray foam insulation, and offers a newer roof.