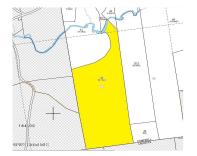

## MLS# - 202413430 - Price: \$1,850,000

1032 Bogtown Road, Salem, NY

**Description:** One of the northeast's premier hunting properties, this nearly 800 acre property is a rare find. This varied property includes roughly 5 miles of interior trails, a couple of miles of road frontage, includes several water features that include frontage on the West Beaver Brook, the Black Creek, a few different small tributary streams, and frontage on a large pond. Though mostly wooded the property does have several meadows interspersed throughout that can be used for feed plots or for potential building opportunities. There is a stately 1830's colonial that is currently just a shell and is waiting to be restored to its full potential. The home has been recently vinyl sided, features replacement windows, includes a combination of blown-in and spray foam insulation, and offers a newer roof.

Acres: 759.3 Bedrooms: 3

Lake/River: Black Creek

Heat: None

Basement: Full, Unfinished
County: Washington
Zoning: None

Town: Hebron

School District: Salem
Water: Drilled Well

Garage: 1

Exterior: Vinyl Siding