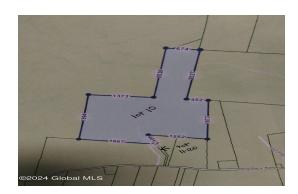

## MLS# - 202413411 - Price: \$199,900

L10 Hogback Road, Crown Point, NY

**Description:** Beautiful large lot nestled in the woods of Crown Point. 146+ acre wooded lot, perfect for building your dream home. Enjoy the privacy while also being a short drive from Northern Lake George, Lake Champlain (Bridge to Vermont) and so much more. 20-25 minute drive to I-87. Property includes two lots127.1-1-10.000 (main lot 144.76) and 127.1-1-11.120 (1.7acres driveway access). There is a deeded right of way through this property to L19 Narrow Town Road, currently also listed MLS 202413893.

Acres: 146.46 School District: Crown Point Sewer: None Town: Crown Point Estimated Taxes: \$1,600 County: Essex Property Type: Land Water: None

Daniel Davies NYS Licensed Real Estate Broker GRI, ABR, RSPS,SRS,C2EX (518) 656-9068 dan@daviesrealty.net