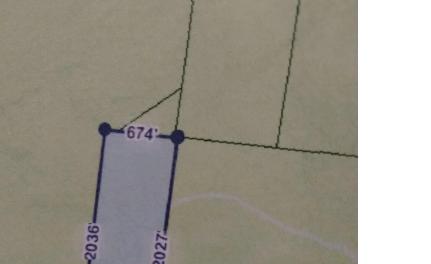

## MLS# - 202413411 - Price: \$199,900

L10 Hogback Road, Crown Point, NY

**Description:** Beautiful large lot nestled in the woods of Crown Point. 146+ acre wooded lot, perfect for building your dream home. Enjoy the privacy while also being a short drive from Northern Lake George, Lake Champlain (Bridge to Vermont) and so much more. 20-25 minute drive to I-87. Property includes two lots127.1-1-10.000 (main lot 144.76) and 127.1-1-11.120 (1.7acres driveway access). There is a deeded right of way through this property to L19 Narrow Town Road, currently also listed MLS 202413893.

Acres: 146.46 School District: Crown Point Sewer: None Town: Crown Point Estimated Taxes: \$1,600 County: Essex Property Type: Land Water: None

Daniel Davies NYS Licensed Real Estate Broker GRI, ABR, RSPS,SRS,C2EX (518) 656-9068 dan@daviesrealty.net