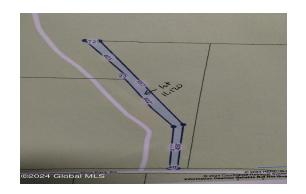

## MLS# - 202413411 - Price: \$199,900

L10 Hogback Road, Crown Point, NY

**Description:** Beautiful large lot nestled in the woods of Crown Point. 146+ acre wooded lot, perfect for building your dream home. Enjoy the privacy while also being a short drive from Northern Lake George, Lake Champlain (Bridge to Vermont) and so much more. 20-25 minute drive to I-87. Property includes two lots127.1-1-10.000 (main lot 144.76) and 127.1-1-11.120 (1.7acres driveway access). There is a deeded right of way through this property to L19 Narrow Town Road, currently also listed MLS 202413893.

Acres: 146.46 School District: Crown Point Sewer: None Town: Crown Point Estimated Taxes: \$1,600 County: Essex Property Type: Land Water: None

Daniel Davies NYS Licensed Real Estate Broker GRI, ABR, RSPS,SRS,C2EX (518) 656-9068 dan@daviesrealty.net