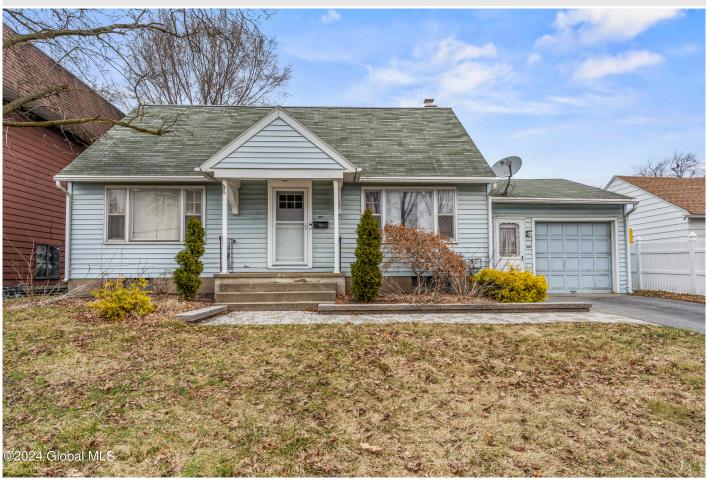

## MLS# - 202413409 - Price: \$225,000 1005 Spruce Street, Schenectady, NY

**Description:** Welcome to the timeless charm and convenient layout of this 4 bedroom/ 1 bath cape located in the Mohonasen school district. Enjoy the comfort of single floor living with a spacious kitchen and eating area, cozy living room, two bedrooms, and a full bathroom all located on the first floor. The natural light, hardwood floors and natural gas, forced hot air heating gives the home a warm feeling. If you desire more space, the upstairs features two additional bedrooms with built ins that add character and functionality. In the summer months, remain comfortable with central air conditioning. The level back yard is perfect for entertaining. A shed and full unfinished basement allow ample room for storage. With so much to offer - this home is a must see.

Acres: 0.14 Bedrooms: 4

Estimated Taxes: \$5,640 Heat: Forced Air, Natural Gas

**Basement:** Full, Interior Entry, Unfinished

County: Schenectady

Zoning: Single Residence

Town: Rotterdam

Bathrooms: 1 Full

Water: Public

Garage: 1

Exterior: Vinyl Siding

Cooling: Central Air

Interior Features: High Speed Internet, Paddle Fan, Eat-in

Kitchen

Property Type: Residential School District: Mohonasen

Sewer: Septic Tank

Property Style: Cape Cod

Exterior Features: Drive-Paved,

Lighting

Parking Spaces: 1

Daniel Davies NYS Licensed Real Estate Broker GRI, ABR, RSPS,SRS,C2EX (518) 656-9068 dan@daviesrealty.net