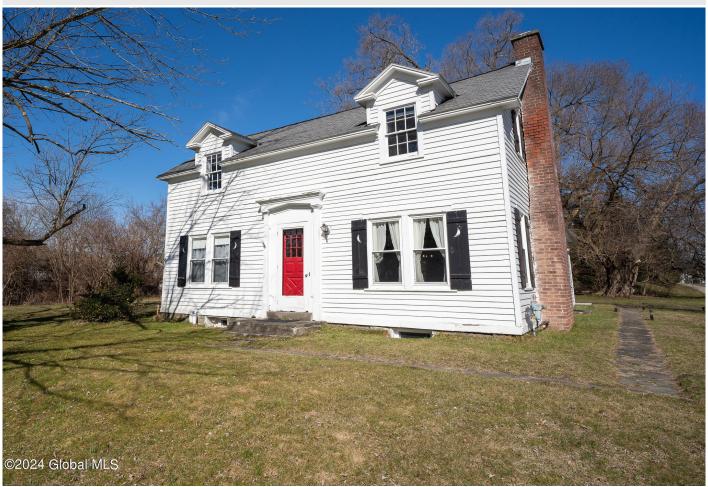

## MLS# - 202413397 - Price: \$365,000

399 Elsmere Avenue, Delmar, NY

**Description:** Completely updated inside, this charming farmhouse has so much to offer. With gracious living spaces and comfortable bedrooms featuring spacious closets, it's the perfect balance of old house character and new home design. Large windows providing abundant natural light make it a warm and comfortable space. The renovated kitchen features new appliances and a large pantry. Play catch in the back yard and spend summer evenings relaxing by the fire pit. Convenient to shops and eateries and very walkable thanks to sidewalks that go into Delmar and Glenmont. There's so much to love about 399 Elsmere Avenue!

Chair Rail

Town: Bethlehem
Bathrooms: 1 Full
Water: Public
Garage: 2

Exterior: Wood Siding

Cooling: None

Property Type: Residential School District: Bethlehem

Sewer: Septic Tank
Property Style: Colonial,

Farmhouse