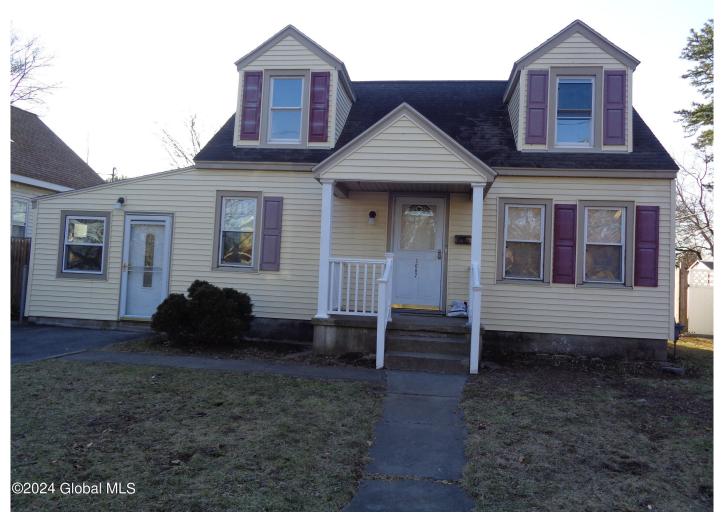

## MLS# - 202413391 - Price: \$239,900

3002 Westside Avenue, Schenectady, NY

**Description:** 2 BR, 2 full Ba Cape code in Rotterdam. First floor has vinyl planking throughout, Kitchen, LR/DR combo, study, large BR and full bath. Second floor has 1 huge BR w/ W/W carpet and knotty pine and full bath. Basement has finished family room. New kitchen w/ SS appliances. Sunroom off kitchen. New ceramic bath. Gas steam radiator heat and 2 AC units. Laundry in basement w/ washer/dryer and set tub. Newer windows. Raised deck in rear yard. Study could be converted to 3rd BR. Must see.

## Acres: 0.16

Property Type: Residential School District: Mohonasen Sewer: Public Sewer Basement: Full, Other County: Schenectady Zoning: Single Residence

Below Ground Square Feet: 300 Town: Rotterdam Bedrooms: 2 Estimated Taxes: \$5,536 Heat: Natural Gas, Steam Exterior: Vinyl Siding Cooling: Wall Unit(s)

Bathrooms: 2 Full Water: Public Property Style: Cape Cod Exterior Features: None Parking Spaces: 3

**Daniel Davies** NYS Licensed Real Estate Broker GRI, ABR, RSPS,SRS,C2EX (518) 656-9068 dan@daviesrealty.net