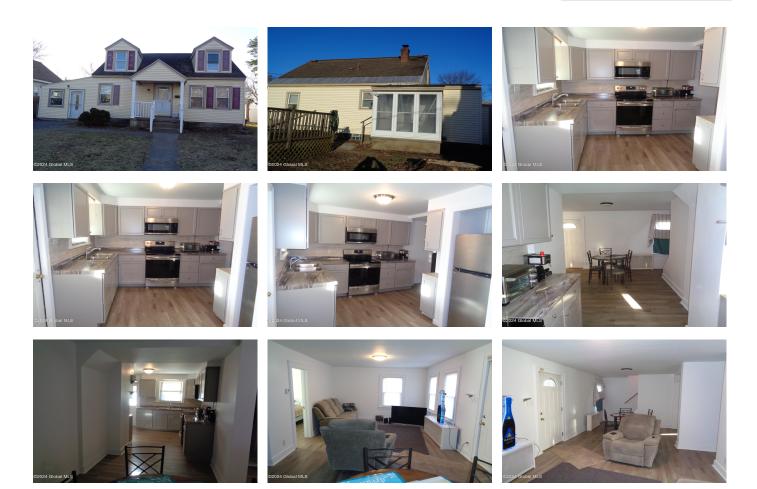

## MLS# - 202413391 - Price: \$239,900

3002 Westside Avenue, Schenectady, NY

**Description:** 2 BR, 2 full Ba Cape code in Rotterdam. First floor has vinyl planking throughout, Kitchen, LR/DR combo, study, large BR and full bath. Second floor has 1 huge BR w/ W/W carpet and knotty pine and full bath. Basement has finished family room. New kitchen w/ SS appliances. Sunroom off kitchen. New ceramic bath. Gas steam radiator heat and 2 AC units. Laundry in basement w/ washer/dryer and set tub. Newer windows. Raised deck in rear yard. Study could be converted to 3rd BR. Must see.