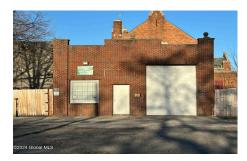

## MLS# - 202413386 - Price: \$549,000

1137-1145 Cutler Street, Schenectady, NY

**Description:** WOW! 2-Family & Auto Shop For Sale! This is tons of real estate at a great value and at a great price in today's market! Both parcels can be sold separately or together. (1137 Cutler St Tax Map ID #: 49.62-3-20.2) (1145 Cutler St Tax Map ID #: 49.62-3-20.1) Call & schedule to view!

Acres: 0.39 Bedrooms: 6 Estimated Taxes: \$8,725 Heat: Forced Air Basement: Full County: Schenectady Town: Schenectady Bathrooms: 2 Full Water: Public Garage: 1 Exterior: Aluminum Siding Cooling: None Property Type: Multi-Family School District: Schenectady Sewer: Public Sewer Property Style: Traditional Exterior Features: None Parking Spaces: 20