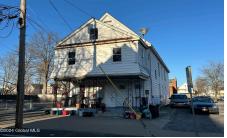

## MLS# - 202413386 - Price: \$549,000

1137-1145 Cutler Street, Schenectady, NY

**Description:** WOW! 2-Family & Auto Shop For Sale! This is tons of real estate at a great value and at a great price in today's market! Both parcels can be sold separately or together. (1137 Cutler St Tax Map ID #: 49.62-3-20.2) (1145 Cutler St Tax Map ID #: 49.62-3-20.1) Call & schedule to view!

Acres: 0.39 Bedrooms: 6 Estimated Taxes: \$8,725 Heat: Forced Air Basement: Full County: Schenectady Town: Schenectady Bathrooms: 2 Full Water: Public Garage: 1 Exterior: Aluminum Siding Cooling: None Property Type: Multi-Family School District: Schenectady Sewer: Public Sewer Property Style: Traditional Exterior Features: None Parking Spaces: 20