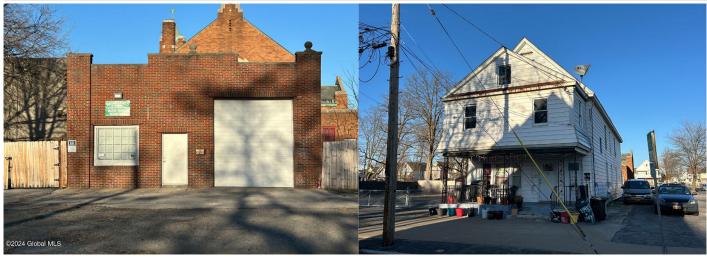

## MLS# - 202413386 - Price: \$549,000

1137-1145 Cutler Street, Schenectady, NY

**Description:** WOW! 2-Family & Auto Shop For Sale! This is tons of real estate at a great value and at a great price in today's market! Both parcels can be sold separately or together. (1137 Cutler St Tax Map ID #: 49.62-3-20.2) (1145 Cutler St Tax Map ID #: 49.62-3-20.1) Call & schedule to view!

Acres: 0.39 Bedrooms: 6 Estimated Taxes: \$8,725 Heat: Forced Air Basement: Full County: Schenectady Town: Schenectady Bathrooms: 2 Full Water: Public Garage: 1 Exterior: Aluminum Siding Cooling: None Property Type: Multi-Family School District: Schenectady Sewer: Public Sewer Property Style: Traditional Exterior Features: None Parking Spaces: 20