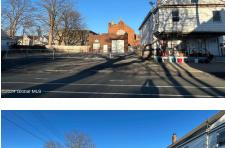

## MLS# - 202413386 - Price: \$549,000

1137-1145 Cutler Street, Schenectady, NY

**Description:** WOW! 2-Family & Auto Shop For Sale! This is tons of real estate at a great value and at a great price in today's market! Both parcels can be sold separately or together. (1137 Cutler St Tax Map ID #: 49.62-3-20.2) (1145 Cutler St Tax Map ID #: 49.62-3-20.1) Call & schedule to view!

Acres: 0.39 Bedrooms: 6 Estimated Taxes: \$8,725 Heat: Forced Air Basement: Full County: Schenectady Town: Schenectady Bathrooms: 2 Full Water: Public Garage: 1 Exterior: Aluminum Siding Cooling: None Property Type: Multi-Family School District: Schenectady Sewer: Public Sewer Property Style: Traditional Exterior Features: None Parking Spaces: 20