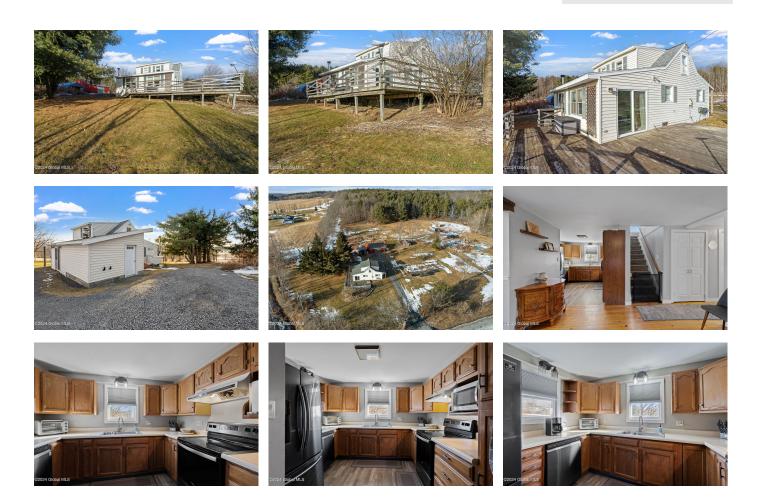

## MLS# - 202413383 - Price: \$240,000

832 Woodstock Road, East Berne, NY

**Description:** Embrace breathtaking mountain vistas on this expansive 14-acre property, complete with an inviting deck for soaking in the scenery. Recently painted, the home exudes a bright and airy ambiance. Revel in the warmth of hardwood floors, exposed beams, and a charming woodstove. Entertain effortlessly in the family room and adjoining dining area, adorned with a luminous slate floor and double glass doors. With a barn and shed onsite, ample space is provided for all your recreational gear. Experience the epitome of mountain living!