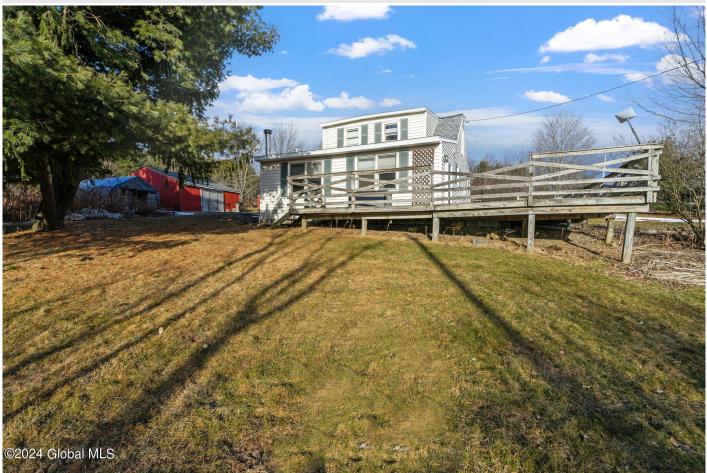

## MLS# - 202413383 - Price: \$240,000

832 Woodstock Road, East Berne, NY

**Description:** Embrace breathtaking mountain vistas on this expansive 14-acre property, complete with an inviting deck for soaking in the scenery. Recently painted, the home exudes a bright and airy ambiance. Revel in the warmth of hardwood floors, exposed beams, and a charming woodstove. Entertain effortlessly in the family room and adjoining dining area, adorned with a luminous slate floor and double glass doors. With a barn and shed onsite, ample space is provided for all your recreational gear. Experience the epitome of mountain living!