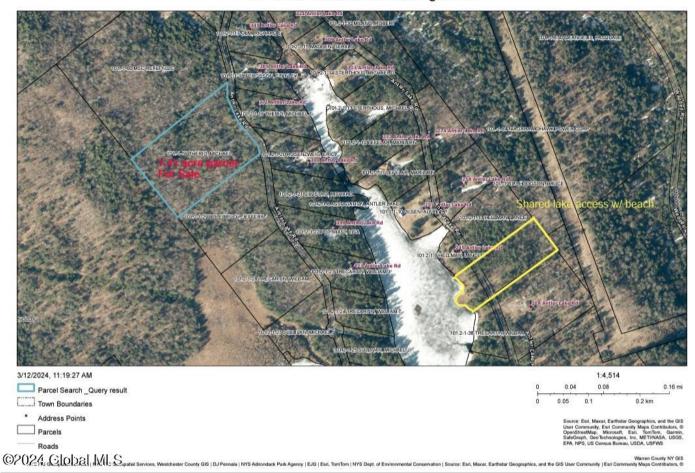

## **MLS# - 202413378 - Price: \$69,000** L59 Antler Lake Road , Wevertown, NY

**Description:** 7.4 wooded pre-approved building lot in Wevertown with rights to private, non-motorized Antler Lake. Located in an area of fine homes where homeowners enjoy privacy & nature. Easy year round access with power right at the road. Includes deeded access to a shared sandy beach area. Get away from it all while being less than 10 minutes to Gore Mountain Ski Center and rafting on the Hudson.

Acres: 7.4
School District: Johnsburg

Water: None
Zoning: Mixed

Town: Johnsburg
Estimated Taxes: \$1,059

Sewer: None

Property Type: Land
Lake/River: Antler Lake

County: Warren

Daniel Davies NYS Licensed Real Estate Broker GRI, ABR, RSPS,SRS,C2EX (518) 656-9068 dan@daviesrealty.net