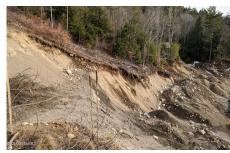

## **MLS# - 202413373 - Price: \$489,000** 91 Northway Lane, Bolton Landing, NY

**Description:** Interesting parcel offering opportunities to the right buyer. 100 acres of land. 30 acres currently used for mining stone, gravel and sand with additional inventory still on site. Over 50 acres of undeveloped wooded land zoned Res10. Accessed by deeded ROW, gated and very secluded and private yet only 6 minutes to I-87 and 10 minutes to the town of Bolton. Confirm with municipalities & APA on additional uses. Permits for mining maintained and active.