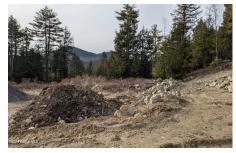

## **MLS# - 202413373 - Price: \$489,000** 91 Northway Lane, Bolton Landing, NY

**Description:** Interesting parcel offering opportunities to the right buyer. 100 acres of land. 30 acres currently used for mining stone, gravel and sand with additional inventory still on site. Over 50 acres of undeveloped wooded land zoned Res10. Accessed by deeded ROW, gated and very secluded and private yet only 6 minutes to I-87 and 10 minutes to the town of Bolton. Confirm with municipalities & APA on additional uses. Permits for mining maintained and active.