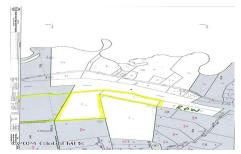

## **MLS# - 202413373 - Price: \$489,000** 91 Northway Lane, Bolton Landing, NY

**Description:** Interesting parcel offering opportunities to the right buyer. 100 acres of land. 30 acres currently used for mining stone, gravel and sand with additional inventory still on site. Over 50 acres of undeveloped wooded land zoned Res10. Accessed by deeded ROW, gated and very secluded and private yet only 6 minutes to I-87 and 10 minutes to the town of Bolton. Confirm with municipalities & APA on additional uses. Permits for mining maintained and active.

Acres: 101.5
School District: Bolton

Sewer: None

Town: Bolton
Estimated Taxes: \$493

County: Warren

Property Type: Land

Water: None

Zoning: Commercial

Daniel Davies NYS Licensed Real Estate Broker GRI, ABR, RSPS,SRS,C2EX (518) 656-9068 dan@daviesrealty.net