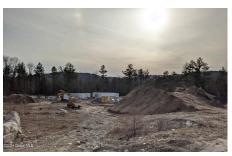

## **MLS# - 202413373 - Price: \$489,000** 91 Northway Lane, Bolton Landing, NY

**Description:** Interesting parcel offering opportunities to the right buyer. 100 acres of land. 30 acres currently used for mining stone, gravel and sand with additional inventory still on site. Over 50 acres of undeveloped wooded land zoned Res10. Accessed by deeded ROW, gated and very secluded and private yet only 6 minutes to I-87 and 10 minutes to the town of Bolton. Confirm with municipalities & APA on additional uses. Permits for mining maintained and active.