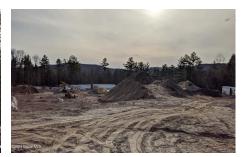

## **MLS# - 202413373 - Price: \$489,000** 91 Northway Lane, Bolton Landing, NY

**Description:** Interesting parcel offering opportunities to the right buyer. 100 acres of land. 30 acres currently used for mining stone, gravel and sand with additional inventory still on site. Over 50 acres of undeveloped wooded land zoned Res10. Accessed by deeded ROW, gated and very secluded and private yet only 6 minutes to I-87 and 10 minutes to the town of Bolton. Confirm with municipalities & APA on additional uses. Permits for mining maintained and active.