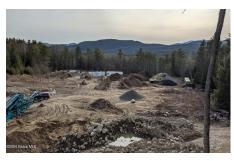

## **MLS# - 202413373 - Price: \$489,000** 91 Northway Lane, Bolton Landing, NY

**Description:** Interesting parcel offering opportunities to the right buyer. 100 acres of land. 30 acres currently used for mining stone, gravel and sand with additional inventory still on site. Over 50 acres of undeveloped wooded land zoned Res10. Accessed by deeded ROW, gated and very secluded and private yet only 6 minutes to I-87 and 10 minutes to the town of Bolton. Confirm with municipalities & APA on additional uses. Permits for mining maintained and active.