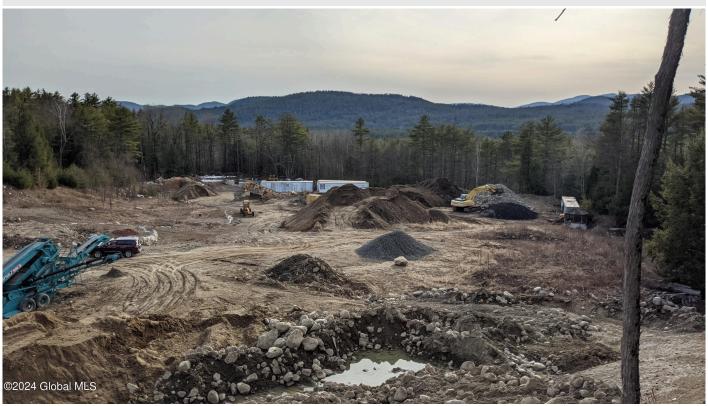

## **MLS# - 202413373 - Price: \$489,000** 91 Northway Lane, Bolton Landing, NY

**Description:** Interesting parcel offering opportunities to the right buyer. 100 acres of land. 30 acres currently used for mining stone, gravel and sand with additional inventory still on site. Over 50 acres of undeveloped wooded land zoned Res10. Accessed by deeded ROW, gated and very secluded and private yet only 6 minutes to I-87 and 10 minutes to the town of Bolton. Confirm with municipalities & APA on additional uses. Permits for mining maintained and active.