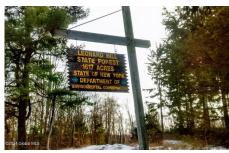

## MLS# - 202413358 - Price: \$45,000

L9 Rogers Road, Gilboa, NY

**Description:** So much to love about this property. Amazing property with majestic views of Schoharie valley connected to 1617 acres of state forest. Your chance for a piece of paradise with a lot of work already done. Gravel road installed to TOP of property. LARGE cleared area for cabin or home. Large trees have been removed for better views. Backs onto 1617 acres of state land. Leonard Hill State Forest. Electricity available at the bottom of the property. LOTS of Whitetail. LOTS of turkey. Well needed. Septic needed. Not in a flood zone.