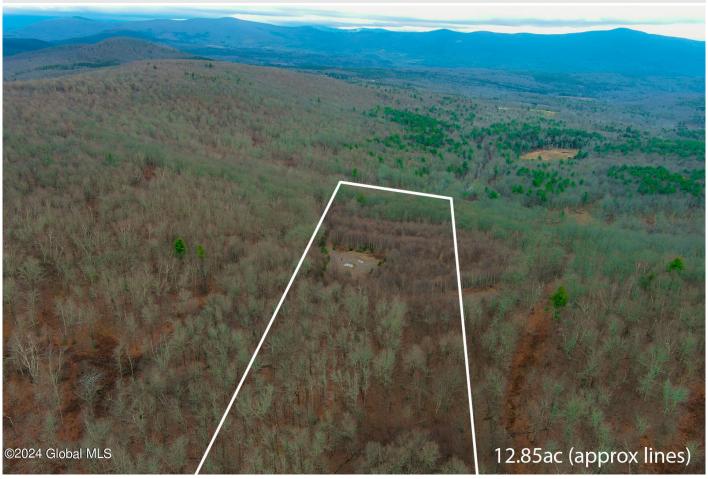

## MLS# - 202413358 - Price: \$45,000

L9 Rogers Road, Gilboa, NY

**Description:** So much to love about this property. Amazing property with majestic views of Schoharie valley connected to 1617 acres of state forest. Your chance for a piece of paradise with a lot of work already done. Gravel road installed to TOP of property. LARGE cleared area for cabin or home. Large trees have been removed for better views. Backs onto 1617 acres of state land. Leonard Hill State Forest. Electricity available at the bottom of the property. LOTS of Whitetail. LOTS of turkey. Well needed. Septic needed. Not in a flood zone.

Acres: 12.85

Sewer: None

School

District: Gilboa-Conesville

Town: Gilboa

Estimated Taxes: \$896

County: Schoharie

Property Type: Land