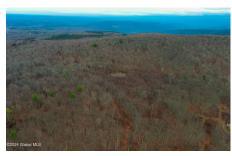

## MLS# - 202413358 - Price: \$45,000

L9 Rogers Road, Gilboa, NY

**Description:** So much to love about this property. Amazing property with majestic views of Schoharie valley connected to 1617 acres of state forest. Your chance for a piece of paradise with a lot of work already done. Gravel road installed to TOP of property. LARGE cleared area for cabin or home. Large trees have been removed for better views. Backs onto 1617 acres of state land. Leonard Hill State Forest. Electricity available at the bottom of the property. LOTS of Whitetail. LOTS of turkey. Well needed. Septic needed. Not in a flood zone.