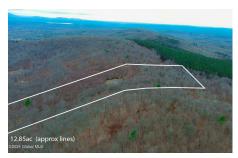

## MLS# - 202413358 - Price: \$45,000

L9 Rogers Road, Gilboa, NY

**Description:** So much to love about this property. Amazing property with majestic views of Schoharie valley connected to 1617 acres of state forest. Your chance for a piece of paradise with a lot of work already done. Gravel road installed to TOP of property. LARGE cleared area for cabin or home. Large trees have been removed for better views. Backs onto 1617 acres of state land. Leonard Hill State Forest. Electricity available at the bottom of the property. LOTS of Whitetail. LOTS of turkey. Well needed. Septic needed. Not in a flood zone.

Acres: 12.85

Sewer: None

School

District: Gilboa-Conesville

Town: Gilboa

Estimated Taxes: \$896

County: Schoharie

Property Type: Land