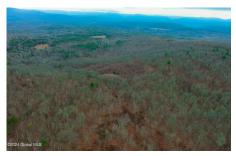

## MLS# - 202413358 - Price: \$45,000

L9 Rogers Road, Gilboa, NY

**Description:** So much to love about this property. Amazing property with majestic views of Schoharie valley connected to 1617 acres of state forest. Your chance for a piece of paradise with a lot of work already done. Gravel road installed to TOP of property. LARGE cleared area for cabin or home. Large trees have been removed for better views. Backs onto 1617 acres of state land. Leonard Hill State Forest. Electricity available at the bottom of the property. LOTS of Whitetail. LOTS of turkey. Well needed. Septic needed. Not in a flood zone.