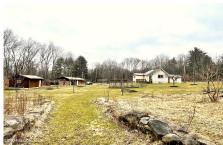

## MLS# - 202413341 - Price: \$290,000

172 Towne Road, Ellenville, NY

**Description:** Welcome to your own piece of paradise nestled on 26.36 acres of stunning landscape! As you enter the grounds, you're greeted by a hunter's paradise, complete with a meticulously crafted hunter treehouse. For those with a green thumb, a thriving garden awaits, boasting more than 20 fruit trees including pear, peach, apple, plum, quince, chestnut, and mulberry. Latest improvements include a recently installed Harman Allure pellet stove, a newer water heater, pressure tank, well pump, sump pump and appliances. A newer car garage with enough space for a backhoe and a newer shed with ample space for all the toys. The generator and firewood conveys with the house. Don't miss your chance to own this extraordinary property!