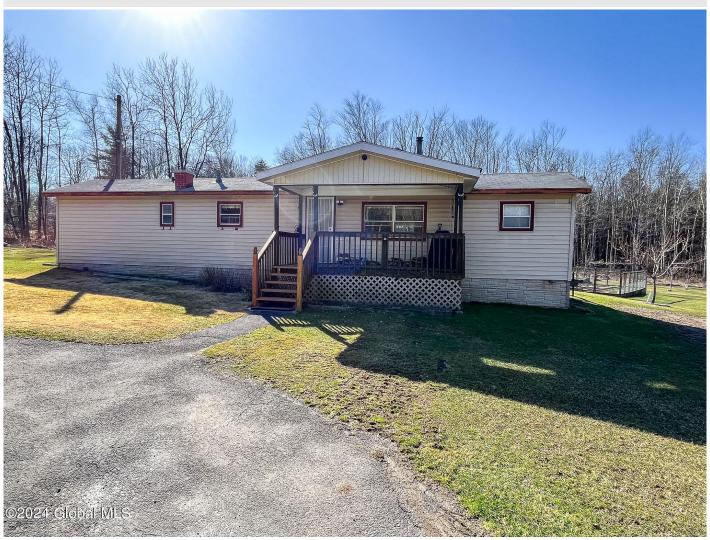

## MLS# - 202413341 - Price: \$290,000

172 Towne Road, Ellenville, NY

**Description:** Welcome to your own piece of paradise nestled on 26.36 acres of stunning landscape! As you enter the grounds, you're greeted by a hunter's paradise, complete with a meticulously crafted hunter treehouse. For those with a green thumb, a thriving garden awaits, boasting more than 20 fruit trees including pear, peach, apple, plum, quince, chestnut, and mulberry. Latest improvements include a recently installed Harman Allure pellet stove, a newer water heater, pressure tank, well pump, sump pump and appliances. A newer car garage with enough space for a backhoe and a newer shed with ample space for all the toys. The generator and firewood conveys with the house. Don't miss your chance to own this extraordinary property!

Acres: 26.3 Town: Ellenville Bedrooms: 2 Estimated Taxes: \$3,850

Heat: Electric, Pellet Stove, Wood Garage: 1

Stove

Basement: Interior Entry, Partial,

Sump Pump

County: Ulster

Zoning: Single Residence

Bathrooms: 1 Full Water: Drilled Well

Exterior: Vinyl Siding

Interior Features: Eat-in Kitchen

Cooling: None

Property Style: Mobile Home

Sewer: Septic Tank

Property Type: Residential

School District: Ellenville

Exterior Features: Garden