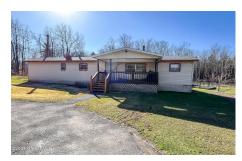

## MLS# - 202413341 - Price: \$290,000

172 Towne Road, Ellenville, NY

**Description:** Welcome to your own piece of paradise nestled on 26.36 acres of stunning landscape! As you enter the grounds, you're greeted by a hunter's paradise, complete with a meticulously crafted hunter treehouse. For those with a green thumb, a thriving garden awaits, boasting more than 20 fruit trees including pear, peach, apple, plum, quince, chestnut, and mulberry. Latest improvements include a recently installed Harman Allure pellet stove, a newer water heater, pressure tank, well pump, sump pump and appliances. A newer car garage with enough space for a backhoe and a newer shed with ample space for all the toys. The generator and firewood conveys with the house. Don't miss your chance to own this extraordinary property!